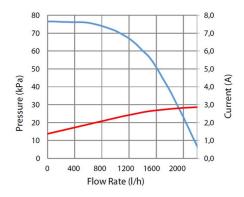

## Technical data and performance curve

Flow rate (I/h): 1200

Nominal pressure (bar): 0,6

Nominal Voltage (V): 24

Weight (kg): 0,665

Control: PWM

Medium: Water/Glycol (50/50)

 $\textbf{Degree of protection::} \ \mathsf{IPX7}$ 