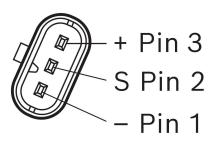

#### Connector

# Housing:

- TE Connectivity MCON 1.2 1488991-6 (with CPA),...-2 w/o CPA
- Molex MXP120 34900-3102

#### **Terminal:**

- Bosch 1 928 498 811
- Tyco / Molex MCON 1.2 1670146-3 Ag plated (20awg)
- KOSTAL MLK 1.2 [32124734130]

#### Seal:

- Bosch 1 928 300 936
- TE Connectivity 967067-1 (20 awg)
- KOSTAL 10800507250