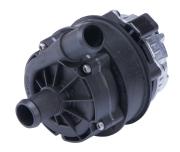

# **PCE Electric cooling pump**

For reliable and efficient support of different thermal circuits: The Bosch coolant pumps PAD and PCE are designed with decades of experience in thermal, liquid and energy circuits.

Due to their robustness and design optimized for volume flow, they have proven themselves millions of times worldwide in 24V and 12V applications. This includes, for example, applications in heating and cooling applications of electronics or battery cells in electric vehicles.

## Technical data and performance curve

Flow rate (I/h): 1200

Nominal pressure (bar): 0,6

Nominal Voltage (V): 24

Weight (kg): 0,665

Control: PWM

Medium: Water/Glycol (50/50)

 $\textbf{Degree of protection::} \ \mathsf{IPX7}$ 

#### Features and Benefits

- Integrated electronics with failure diagnosis signal: For an increased efficiency of the brushless pumps and a control of the volume flow via PWM signal
- Extremely robust design: For a high power density, long service life and a motor attachment possible depending on the model
- Proven construction in line with the original automotive quality guidelines: For a low noise development and a high temperature range of up to 130°C
- Operating mode S1: Suitable for continuous operation