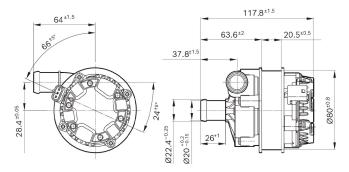

nt thermal circuits: The Bosch coolant pumps PAD and PCE are designed with decades of experience in thermal, liquid and energy circuits.

Due to their robustness and design optimized for volume flow, they have proven themselves millions of times worldwide in 24V and 12V applications. This includes, for example, applications in heating and cooling applications of electronics or battery cells in electric vehicles.











Degree of protection: IPX7
Operating mode: S1
Nominal Voltage: 24 V

Contact us!

# **Product Specification**

## Technical data and performance curve



Flow rate (I/h): 1200

Nominal pressure (bar): 0,6

Nominal Voltage (V): 24

Weight (kg): 0,665

Control: PWM

Medium: Water/Glycol (50/50)

 $\textbf{Degree of protection::} \ \mathsf{IPX7}$ 





#### **Dimensions**



Please contact us if you need a 3d model

## Contact

#### Connector



# Housing:

- TE Connectivity MCON 1.2 1488991-6 (with CPA),...-2 w/o CPA
- Molex MXP120 34900-3102

#### **Terminal:**

- Bosch 1 928 498 811
- Tyco / Molex MCON 1.2 1670146-3 Ag plated (20awg)
- KOSTAL MLK 1.2 [32124734130]

#### Seal:

- Bosch 1 928 300 936
- TE Connectivity 967067-1 (20 awg)
- KOSTAL 10800507250

#### Features and Benefits

- Integrated electronics with failure diagnosis signal: For an increased efficiency of the brushless pumps and a control of the volume flow via PWM signal
- Extremely robust design: For a high power density, long service life and a motor attachment possible depending on the model
- Proven construction in line with the original automotive quality guidelines: For a low noise dev