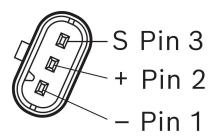

#### Connector

# **Housing:**

- TE Connectivity MCON 1.2 1488991-5 (with CPA),...-2 w/o CPA
- Molex MXP120 34900-3101

## **Terminal:**

- Bosch 1 928 498 811
- Tyco / Molex MCON 1.2 1670146-3 Ag plated (20awg)
- KOSTAL MLK 1.2 [32124734130]

## Seal:

- Bosch 1 928 300 936
- TE Connectivity 967067-1 (20 awg)
- KOSTAL 10800507250