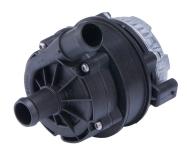

# **PCE Circulation Pump for Tap Water**

# For constant temperature control even at low flow rates:

The Bosch water circulation pump is characterized by a stable PWM control at low speeds. With its very robust design the pump is suitable for stationary and mobile applications with tap water.

Low noise, high energy efficiencyWith a 12V power supply and an energy efficiency index EEI of <0,21, it is predestined for solar and battery powered circuits where low energy consumption is key goal. The brushless pump is also impressively quiet in operation and includes a diagnostic and monitoring function that protects it from blocking, overheating, or dry running.

Compact design and low weightWith a compact design and weighing only 550 grams, the pump also saves space, since it is integrated into the internal hot-water circuit. For example, it can be used for buffer tanks. In addition, the new Bosch water pump is designed for connection to flexible hoses. In a compact complete system, this facilitates assembly using hose clamps or clips instead of the usual pipe mounting.