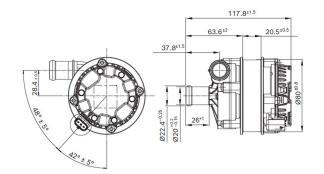

es a diagnostic and monitoring function that protects it from blocking, overheating, or dry running.

Compact design and low weightWith a compact design and weighing only 550 grams, the pump also saves space, since it is integrated into the internal hot-water circuit. For example, it can be used for buffer tanks. In addition, the new Bosch water pump is designed for connection to flexible hoses. In a compact complete system, this facilitates assembly using hose clamps or clips instead of the usual pipe mounting.

Contact us!

# **Product Specification**

# Technical data and performance curve



Flow rate (I/h): 950

Nominal pressure (bar): 0,5

Nominal Voltage (V): 12

Weight (kg): 0,65

Control: PWM

Medium: Water

Degree of protection: IPX7

Operating mode: S1





#### **Dimensions**



Please contact us if you need a 3d model

# Contact

#### Connector



# **Housing:**

- TE Connectivity MCON 1.2 1488991-5 (with CPA),...-2 w/o CPA
- Molex MXP120 34900-3101

## **Terminal:**

- Bosch 1 928 498 811
- Tyco / Molex MCON 1.2 1670146-3 Ag plated (20awg)
- KOSTAL MLK 1.2 [32124734130]

## Seal:

- Bosch 1 928 300 936
- TE Connectivity 967067-1 (20 awg)
- KOSTAL 10800507250

# Application examples

- Circulation pump for underfloor heating or radiators
- Internal circulation pump for buffer tanks
- 12V battery- or solar-based heating solutions with pure tap water





You may also be interested in:

To Product family: Catalogue