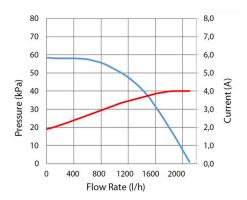

# Technical data and performance curve

Flow rate (I/h): 950

Nominal pressure (bar): 0,5

Nominal Voltage (V): 12

Weight (kg): 0,65

Control: PWM

Medium: Water

Degree of protection: IPX7