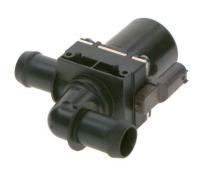

# Switch-off valve

For reliable control of the coolant flow: Bosch solenoid valves are designed with decades of experience in thermal, fluid and energy circuits. Due to their robustness and design optimized for volume flow, they have proven themselves millions of times worldwide in 24V and 12V applications. This includes applications in heating and cooling of electronics or battery cells in electric vehicles.