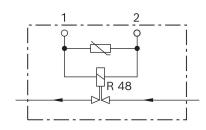

#### Technical data and performance curve

Nominal Voltage (V): 24

Pressure drop (kPa): 35

Flow rate (I/h): 1500

Switchable Pressure difference (kPa): 150

Resistance ( $\Omega$ ): 48

### Wiring diagram

Resistance (Ω)

48

Öffnungsrichtung

stromlos geöffnet

| Down | loads |
|------|-------|
|      |       |

You may also be interested in:

To Product family: Catalogue