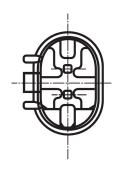

1147412205

# Switch-off valve



For reliable control of the coolant flow: Bosch solenoid valves are designed with decades of experience in thermal, fluid and energy circuits. Due to their robustness and design optimized for volume flow, they have proven themselves millions of times worldwide in 24V and 12V applications. This includes applications in heating and cooling of electronics or battery cells in electric vehicles.

Contact us!











## **Product Specification**

#### Technical data and performance curve



Nominal Voltage (V): 24

Pressure drop (kPa): 35

Flow rate (I/h): 1500

Switchable Pressure difference (kPa): 150

Resistance ( $\Omega$ ): 48





#### **Dimensions**



Please contact us if you need a 3d model

Contact

#### Connector



**Housing:** 

1-967644-1

**Contact:** 

5-965906-6

Single wire seal:

0-967067-1

### Wiring diagram



Resistance (Ω)

48

Öffnungsrichtung

stromlos geöffnet







| Down | loads |
|------|-------|
|      |       |

You may also be interested in:

To Product family: Catalogue