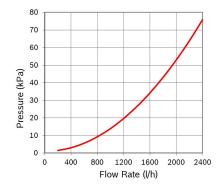

#### Technical data and performance curve

Nominal Voltage (V): 24

Pressure drop (kPa): 35

Flow rate (I/h): 1500

Switchable Pressure difference (kPa): 150

Resistance ( $\Omega$ ): 48