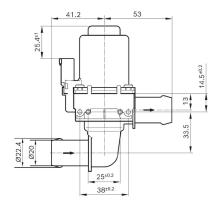

1147412205

# Switch-off valve



For reliable control of the coolant flow: Bosch solenoid valves are designed with decades of experience in thermal, fluid and energy circuits. Due to their robustness and design optimized for volume flow, they have proven themselves millions of times worldwide in 24V and 12V applications. This includes applications in heating and cooling of electronics or battery cells in electric vehicles.

Contact us!











## **Product Specification**

#### Technical data and performance curve



Nominal Voltage (V): 24

Pressure drop (kPa): 35

Flow rate (I/h): 1500

Switchable Pressure difference (kPa): 150

Resistance ( $\Omega$ ): 48





#### **Dimensions**



Please contact us if you need a 3d model

Contact

#### Connector



**Housing:** 

1-967644-1

**Contact:** 

5-965906-6

Single wire seal:

0-967067-1

### Wiring diagram



Resistance (Ω)

48

Öffnungsrichtung

stromlos geöffnet







| Down | loads |
|------|-------|
|      |       |

You may also be interested in:

To Product family: Catalogue