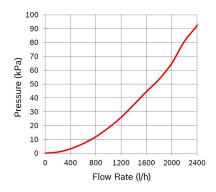

#### Technical data and performance curve

Nominal Voltage (V): 24 Pressure drop (kPa): 45 Flow rate (I/h): 1500 Switchable Pressure difference (kPa): 160 Resistance (Ω): 48

Product images and pictures are for demonstration purposes only, the actual product may differ from the picture shown. The quotation drawing is binding.