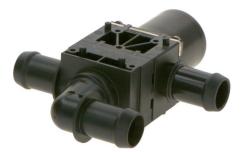

# Switch-over valve

For reliable control of the coolant flow: Bosch solenoid valves are designed with decades of experience in thermal, fluid and energy circuits. Due to their robustness and design optimized for volume flow, they have proven themselves millions of times worldwide in 24V and 12V applications. This includes applications in heating and cooling of electronics or battery cells in electric vehicles.

#### Technical data and performance curve

Nominal Voltage (V): 24 Pressure drop (kPa): 45 Flow rate (I/h): 1500 Switchable Pressure difference (kPa): 160 Resistance (Ω): 48

Product images and pictures are for demonstration purposes only, the actual product may differ from the picture shown. The quotation drawing is binding.