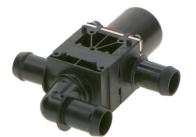

# Switch-over valve

For reliable control of the coolant flow: Bosch solenoid valves are designed with decades of experience in thermal, fluid and energy circuits. Due to their robustness and design optimized for volume flow, they have proven themselves millions of times worldwide in 24V and 12V applications. This includes applications in heating and cooling of electronics or battery cells in electric vehicles.

#### Technical data and performance curve

Nominal Voltage (V): 12 Pressure drop (kPa): 45 Flow rate (I/h): 1500 Switchable Pressure difference (kPa): 160 Resistance (Ω): 12,4

Product images and pictures are for demonstration purposes only, the actual product may differ from the picture shown. The quotation drawing is binding.