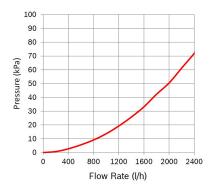

#### Technical data and performance curve

Nominal Voltage (V): 12 Pressure drop (kPa): 45 Flow rate (I/h): 1500 Switchable Pressure difference (kPa): 160 Resistance (Ω): 12,4

Product images and pictures are for demonstration purposes only, the actual product may differ from the picture shown. The quotation drawing is binding.