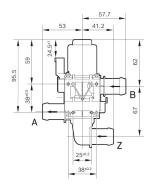

Dimensions

Please contact us if you need a 3d model

Contact

Connector

Housing: 1-967644-1 Contact: 5-965906-6 Single wire seal: 0-967067-1

## Öffnungsrichtung

stromlos geöffnet von Z nach A

Downloads

You may also be interested in:

To Product family: Catalogue

Product images and pictures are for demonstration purposes only, the actual product may differ from the picture shown. The quotation drawing is binding.