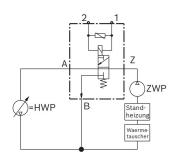

### Wiring diagram

**Resistance** (Ω)

15,3

## Öffnungsrichtung

stromlos geöffnet von Z nach A

Downloads

You may also be interested in:

To Product family: Catalogue

Product images and pictures are for demonstration purposes only, the actual product may differ from the picture shown. The quotation drawing is binding.