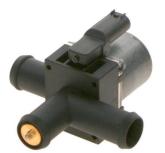

# Switch-over valve

For reliable control of the coolant flow: Bosch solenoid valves are designed with decades of experience in thermal, fluid and energy circuits. Due to their robustness and design optimized for volume flow, they have proven themselves millions of times worldwide in 24V and 12V applications. This includes applications in heating and cooling of electronics or battery cells in electric vehicles.