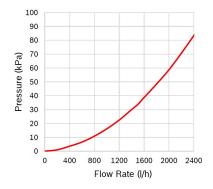

#### Technical data and performance curve

Nominal Voltage (V): 12 Pressure drop (kPa): 35 Flow rate (I/h): 1500 Switchable Pressure difference (kPa): 100 Resistance (Ω): 15,3