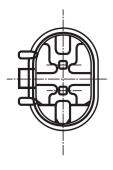

1147412282

# Switch-over valve



For reliable control of the coolant flow: Bosch solenoid valves are designed with decades of experience in thermal, fluid and energy circuits. Due to their robustness and design optimized for volume flow, they have proven themselves millions of times worldwide in 24V and 12V applications. This includes applications in heating and cooling of electronics or battery cells in electric vehicles.

Contact us!



# **Product Specification**

#### Technical data and performance curve



Nominal Voltage (V): 12 Pressure drop (kPa): 35 Flow rate (I/h): 1500 Switchable Pressure difference (kPa): 100 Resistance (Ω): 15,3





#### Dimensions



#### Please contact us if you need a 3d model

#### Contact

Connector



Housing: 1-967644-1 Contact: 5-965906-6 Single wire seal: 0-967067-1

### Wiring diagram



**Resistance** (Ω)

15,3

## Öffnungsrichtung

stromlos geöffnet von Z nach A







Downloads

You may also be interested in:

To Product family: Catalogue

Product images and pictures are for demonstration purposes only, the actual product may differ from the picture shown. The quotation drawing is binding.