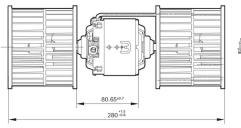

F006B10422

# **GBM-M** Double wheel blower



■ Degree of protection: IP 10

Operating mode: S1Nominal Voltage: 24 V

Contact us!













## **Product Specification**

#### Technical data and performance curve



Nominal Voltage (V): 24

Nominal power (W): 128,7

Nominal current (A): 8

Nominal speed (rpm): 4100

Air flow (m3/h): 0,3

Pressure difference (Pa): 1,85

Hall Sensor: No





#### **Dimensions**

### Please contact us if you need a 3d model





## Contact

### Circuit diagram



#### Features and Benefits

- Decades of field experience and production in accordance with state-of-the-art automotive quality standards: For proven product quality and a long service life
- Available with or without PWM technology: To attend different customer requirements
- Depending on the model, protective functions such as automatic shutdown in case of obstruction, thermal fuse and reverse polarity protection: Ensure safe operation and high reliability
- Operating mode S1: Suitable for continuous operation

#### Downloads

You may also be interested in:

To Product family: Catalogue

Product images and pictures are for demonstration purposes only, the actual product may differ from the picture shown. The quotation drawing is binding.