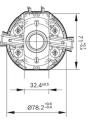

F006B10422

# **GBM-M** Double wheel blower



■ Degree of protection: IP 10

Operating mode: S1Nominal Voltage: 24 V

Contact us!













## **Product Specification**

#### Technical data and performance curve



Nominal Voltage (V): 24

Nominal power (W): 128,7

Nominal current (A): 8

Nominal speed (rpm): 4100

Air flow (m3/h): 0,3

Pressure difference (Pa): 1,85

Hall Sensor: No





#### **Dimensions**

### Please contact us if you need a 3d model





## Contact

### Circuit diagram



#### Features and Benefits

- Decades of field experience and production in accordance with state-of-the-art automotive quality standards: For proven product quality and a long service life
- Available with or without PWM technology: To attend different customer requirements
- Depending on the model, protective functions such as automatic shutdown in case of obstruction, thermal fuse and reverse polarity protection: Ensure safe operation and high reliability
- Operating mode S1: Suitable for continuous operation

#### Downloads

You may also be interested in:

To Product family: Catalogue

Product images and pictures are for demonstration purposes only, the actual product may differ from the picture shown. The quotation drawing is binding.