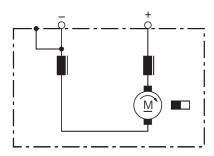

F006B10422

# **GBM-M** Double wheel blower



■ Degree of protection: IP 10

Operating mode: S1Nominal Voltage: 24 V

Contact us!













## **Product Specification**

#### Technical data and performance curve



Nominal Voltage (V): 24

Nominal power (W): 128,7

Nominal current (A): 8

Nominal speed (rpm): 4100

Air flow (m3/h): 0,3

Pressure difference (Pa): 1,85

Hall Sensor: No





#### **Dimensions**

### Please contact us if you need a 3d model





## Contact

### Circuit diagram



#### Features and Benefits

- Decades of field experience and production in accordance with state-of-the-art automotive quality standards: For proven product quality and a long service life
- Available with or without PWM technology: To attend different customer requirements
- Depending on the model, protective functions such as automatic shutdown in case of obstruction, thermal fuse and reverse polarity protection: Ensure safe operation and high reliability
- Operating mode S1: Suitable for continuous operation

#### Downloads

You may also be interested in:

To Product family: Catalogue

Product images and pictures are for demonstration purposes only, the actual product may differ from the picture shown. The quotation drawing is binding.