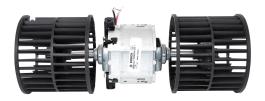

# **GBM-M** Double wheel blower

■ Degree of protection: IP 10

Operating mode: S1Nominal Voltage: 24 V

Contact us!

#### Technical data and performance curve

Nominal Voltage (V): 24

Nominal power (W): 128,7

Nominal current (A): 8

Nominal speed (rpm): 4100

Air flow (m3/h): 0,3

Pressure difference (Pa): 1,85

Hall Sensor: No