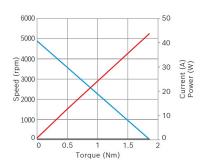

#### Technical data and performance curve

Nominal Voltage (V): 24

Nominal power (W): 128,7

Nominal current (A): 8

Nominal speed (rpm): 4100

Air flow (m3/h): 0,3

Pressure difference (Pa): 1,85

Hall Sensor: No