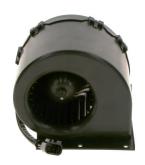

# **GBM-S Compact Blower**

Degree of protection: IP 13Operating mode: S1

• Nominal Voltage: 12 V

Contact us!

## Technical data and performance curve

Nominal Voltage (V): 12

Nominal current (A): 14

Nominal speed (rpm): 4468

Air flow (m3/h): 400

Pressure difference (Pa): 470

Hall Sensor: No