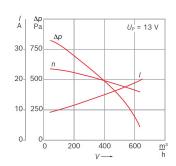

## Technical data and performance curve

Nominal Voltage (V): 12

Nominal current (A): 14

Nominal speed (rpm): 4468

Air flow (m3/h): 400

Pressure difference (Pa): 470

Hall Sensor: No