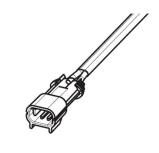

## Connector

Black (-) Red (+)

Housing:

Lisi F513A

Locker:

-

**Terminal:** 

TE 964308-1