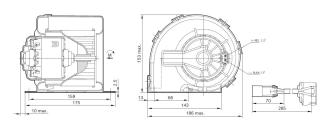

0130115604

# **GBM-S Compact Blower**



Degree of protection: IP 13Operating mode: S1

• Nominal Voltage: 12 V

Contact us!













## **Product Specification**

## Technical data and performance curve



Nominal Voltage (V): 12

Nominal current (A): 14

Nominal speed (rpm): 4468

Air flow (m3/h): 400

Pressure difference (Pa): 470

Hall Sensor: No





## **Dimensions**

Please contact us if you need a 3d model



Contact

## Circuit diagram



## Connector



Black (-) Red (+)

Housing:

Lisi F513A

Locker:

-

**Terminal:** 

TE 964308-1

Product images and pictures are for demonstration purposes only, the actual product may differ from the picture shown. The quotation drawing is binding.





#### Features and Benefits

- Decades of field experience and production in accordance with state-of-the-art automotive quality standards: For proven product quality and a long service life
- Available with or without PWM technology: To attend different customer requirements
- Depending on the model, protective functions such as automatic shutdown in case of obstruction, thermal fuse and reverse polarity protection: Ensure safe operation and high reliability
- Operating mode S1: Suitable for continuous ope