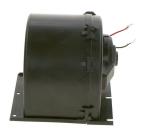

# **GBM-S Compact Blower**

Ensure reliable air flow across the thermal system even at low speeds: Bosch blowers and fans have been developed to achieve the lowest possible noise level. They are available worldwide in single and bulk packaging and can be used in 24V and 12V applications, e.g. for heating, ventilation and cooling.

Degree of protection: IP 13
Operating mode: S1

Nominal Voltage: 24 V

Contact us!