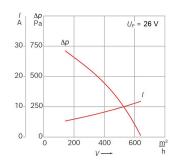

# Technical data and performance curve

Nominal Voltage (V): 24

Nominal current (A): 8

Nominal speed (rpm): 4468

Air flow (m3/h): 400

Pressure difference (Pa): 470

Hall Sensor: No