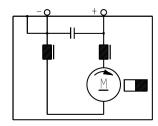

0130115753

# **GBM-S Compact Blower**



Ensure reliable air flow across the thermal system even at low speeds: Bosch blowers and fans have been developed to achieve the lowest possible noise level. They are available worldwide in single and bulk packaging and can be used in 24V and 12V applications, e.g. for heating, ventilation and cooling.

Degree of protection: IP 13
Operating mode: S1

Nominal Voltage: 24 V

Contact us!





# **Product Specification**

# Technical data and performance curve



Nominal Voltage (V): 24

Nominal current (A): 8

Nominal speed (rpm): 4468

Air flow (m3/h): 400

Pressure difference (Pa): 470

Hall Sensor: No





## **Dimensions**

Please contact us if you need a 3d model



Contact

# Circuit diagram



# Connector



Red (+)

Housing:

Locker:

**Terminal:** 

Product images and pictures are for demonstration purposes only, the actual product may differ from the picture shown. The quotation drawing is





#### Features and Benefits

- Decades of field experience and production in accordance with state-of-the-art automotive quality standards: For proven product quality and a long service life
- Available with or without PWM technology: To attend different customer requirements
- Depending on the model, protective functions such as automatic shutdown in case of obstruction, thermal fuse and reverse polarity protection: Ensure safe operation and high reliability
- Operating mode S1: Suitable for continuous operation

## Downloads

You may also be interested in:

To Product family: Catalo