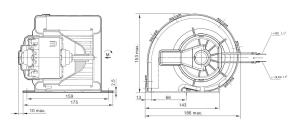

0130115753

# **GBM-S Compact Blower**



Ensure reliable air flow across the thermal system even at low speeds: Bosch blowers and fans have been developed to achieve the lowest possible noise level. They are available worldwide in single and bulk packaging and can be used in 24V and 12V applications, e.g. for heating, ventilation and cooling.

Degree of protection: IP 13
Operating mode: S1

Nominal Voltage: 24 V

Contact us!





# **Product Specification**

# Technical data and performance curve



Nominal Voltage (V): 24

Nominal current (A): 8

Nominal speed (rpm): 4468

Air flow (m3/h): 400

Pressure difference (Pa): 470

Hall Sensor: No





## **Dimensions**

Please contact us if you need a 3d model



Contact

# Circuit diagram



# Connector



Red (+)

Housing:

Locker:

**Terminal:** 

Product images and pictures are for demonstration purposes only, the actual product may differ from the picture shown. The quotation drawing is





#### Features and Benefits

- Decades of field experience and production in accordance with state-of-the-art automotive quality standards: For proven product quality and a long service life
- Available with or without PWM technology: To attend different customer requirements
- Depending on the model, protective functions such as automatic shutdown in case of obstruction, thermal fuse and reverse polarity protection: Ensure safe operation and high reliability
- Operating mode S1: Suitable for continuous operation

## Downloads

You may also be interested