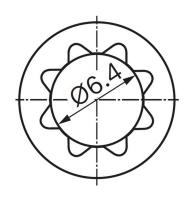

Degree of protection: IP 50
- Operating mode S2
- Direction of rotation: Left and right rotation
- Nominal voltage: 12 V

#### Contact us!



# **Product Specification**

#### Technical data and performance curve



Nominal power (W): 8,8 Nominal current (A): 5 Nominal speed (rpm): 845 Nominal torque (Nm): 0,1 Stall torque (Nm): 1,05 Transmission ratio: 27:4 Hall Sensor: Yes Transmission position: Left

Product images and pictures are for demonstration purposes only, the actual product may differ from the picture shown. The quotation drawing is binding.





#### Dimensions



### Please contact us if you need a 3d model

**Circuit diagram** 



Connector



Housing: TE 968183-1 Locker: TE 968182-1 PIN: TE JPT 927768-1 (x2) / Micro-Timer-III 968052-1 (x2)







#### **Drive interface**



## Features and benefits

- Rotation in both direction: The Bosch small geared motors can be used as a drive
- Available with hall sensor: For positioning or direction of rotation feedback
- Production in line with the original automotive quality guidelines: For proven quality, high reliability and a long service life
- Operating mode S2 or S3: Suitable for short-term or intermittent operation

#### Downloads

You may also be interested in:

To Product family: Catalogue