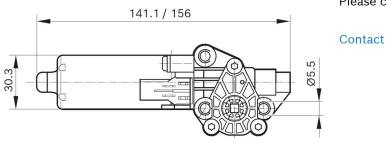

#### Dimensions

### Please contact us if you need a 3d model

**Circuit diagram** 

Connector

Housing: TE 968183-1 Locker: TE 968182-1 PIN: TE JPT 927768-1 (x2) / Micro-Timer-III 968052-1 (x2)