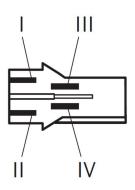

### Please contact us if you need a 3d model

**Circuit diagram** 

Connector

Housing: TE 968183-1 Locker: TE 968182-1 PIN: TE JPT 927768-1 (x2) / Micro-Timer-III 968052-1 (x2)