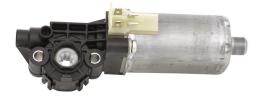

# AHC1 Single-stage motor with Transmission

For reliable performance in reduced size: The Bosch compact geared motors are the appropriate solution for industrial applications with limited space. These drives exhibit high power density and cover a broad field of 12 and 24V requirements. Bosch offers different speed/ torque characteristic curves and various mechanical interfaces.

#### Technical data and performance curve

Nominal power (W): 8,8 Nominal current (A): 5 Nominal speed (rpm): 845 Nominal torque (Nm): 0,1 Stall torque (Nm): 1,05 Transmission ratio: 27:4 Hall Sensor: Yes Transmission position: Left