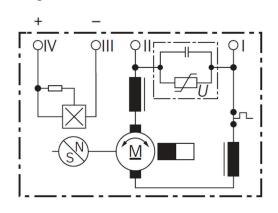

### Please contact us if you need a 3d model

**Circuit diagram** 

Connector

Housing: TE 968183-1 Locker: TE 968182-1 PIN: TE JPT 927768-1 (x2) / Micro-Timer-III 968052-1 (x2)