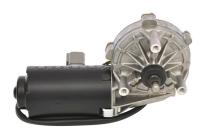

# CDP Large Electric Motor with Transmission

For reliable performance, robustness and broad variety of speed/torque: The Bosch large geared motors cover a wide range of 12V and 24V applications. Decades of experience in manufacturing of electric motors have led to the current design of the large geared motors CHP, CDP, EFP and WDD. Depending on the model, the rotating speed, rotating angle, position and the torque can be parameterized according to the design.

Degree of protection: IP 50
Operating mode: S1
Nominal voltage: 24 V

Motor with two speeds

#### Technical data and performance curve

Nominal power (W)\*: 8,8; 14,4

Nominal current (A)\*: 3;4

Nominal speed (rpm): 28; 46

Nominal torque (Nm): 3

**Stall torque (Nm)\*:** 50; 41

**Transmission ratio:** 78:1

Hall Sensor: No

Rotation direction: counterclockwise

\*Motor with two speeds