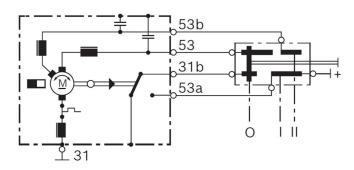

rience in manufacturing of electric motors have led to the current design of the large geared motors CHP, CDP, EFP and WDD. Depending on the model, the rotating speed, rotating angle, position and the torque can be parameterized according to the design.

Degree of protection: IP 50
Operating mode: S1
Nominal voltage: 24 V

Motor with two speeds











#### Contact us!

# **Product Specification**

#### Technical data and performance curve



Nominal power (W)\*: 8,8; 14,4

Nominal current (A)\*: 3;4

Nominal speed (rpm): 28; 46

Nominal torque (Nm): 3

**Stall torque (Nm)\*:** 50; 41

**Transmission ratio:** 78:1

Hall Sensor: No

Rotation direction: counterclockwise

\*Motor with two speeds





# **Dimensions**



Please contact us if you need a 3d model

Contact

# Circuit diagram



## Connector



Junction block: DT04-6P





### **Drive interface**



# Features and benefits

- Models with integrated electronics: Suitable for a wide range of applications and depending on model equipped with bus communication digital/LIN/CAN as well as teach-in functions
- Rotation in both directions: For using the motor as a drive or as an actuator
- Production in line with the original automotive quality guidelines: For proven quality, high reliability and a long service life
- Operating mode S1: Suitable for continuous operation

#### Downloads

You may also be interested in:

To Product family: Catalogue