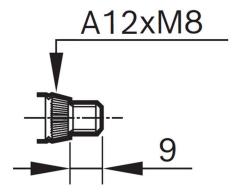

n of the large geared motors CHP, CDP, EFP and WDD. Depending on the model, the rotating speed, rotating angle, position and the torque can be parameterized according to the design.

Degree of protection: IP 50
Operating mode: S1
Nominal voltage: 24 V

Motor with two speeds











#### Contact us!

# **Product Specification**

#### Technical data and performance curve



Nominal power (W)\*: 8,8; 14,4

Nominal current (A)\*: 3;4

Nominal speed (rpm): 28; 46

Nominal torque (Nm): 3

**Stall torque (Nm)\*:** 50; 41

**Transmission ratio:** 78:1

Hall Sensor: No

Rotation direction: counterclockwise

\*Motor with two speeds





# **Dimensions**



Please contact us if you need a 3d model

Contact

# Circuit diagram



## Connector



Junction block: DT04-6P





### **Drive interface**



# Features and benefits

- Models with integrated electronics: Suitable for a wide range of applications and depending on model equipped with bus communication digital/LIN/CAN as well as teach-in functions
- Rotation in both directions: For using the motor as a drive or as an actuator
- Production in line with the original automotive quality guidelines: For proven quality, high reliability and a long service life
- Operating mode S1: Suitable for continuous operation

#### Downloads

You may also be interested in:

To Product family: Catalogue