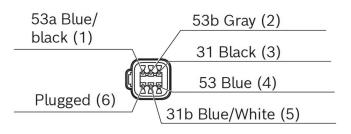

cturing of electric motors have led to the current design of the large geared motors CHP, CDP, EFP and WDD. Depending on the model, the rotating speed, rotating angle, position and the torque can be parameterized according to the design.

Degree of protection: IP 50
Operating mode: S1
Nominal voltage: 24 V

Motor with two speeds











#### Contact us!

# **Product Specification**

#### Technical data and performance curve



Nominal power (W)\*: 8,8; 14,4

Nominal current (A)\*: 3;4

Nominal speed (rpm): 28; 46

Nominal torque (Nm): 3

**Stall torque (Nm)\*:** 50; 41

**Transmission ratio:** 78:1

Hall Sensor: No

Rotation direction: counterclockwise

\*Motor with two speeds





# **Dimensions**



Please contact us if you need a 3d model

Contact

# Circuit diagram



## Connector



Junction block: DT04-6P





### **Drive interface**



# Features and benefits

- Models with integrated electronics: Suitable for a wide range of applications and depending on model equipped with bus communication digital/LIN/CAN as well as teach-in functions
- Rotation in both directions: For using the motor as a drive or as an actuator
- Production in line with the original automotive quality guidelines: For proven quality, high reliability and a long service life
- Operating mode S1: Suitable for continuous operation

#### Downloads

You may also be interested in:

To Product family: Catalogue