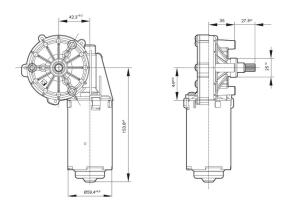

d motors cover a wide range of 12V and 24V applications. Decades of experience in manufacturing of electric motors have led to the current design of the large geared motors CHP, CDP, EFP and WDD. Depending on the model, the rotating speed, rotating angle, position and the torque can be parameterized according to the design.

Degree of protection: IP 50
Operating mode: S1
Nominal voltage: 24 V

Motor with two speeds











#### Contact us!

# **Product Specification**

#### Technical data and performance curve



Nominal power (W)\*: 8,8; 14,4

Nominal current (A)\*: 3;4

Nominal speed (rpm): 28; 46

Nominal torque (Nm): 3

**Stall torque (Nm)\*:** 50; 41

**Transmission ratio:** 78:1

Hall Sensor: No

Rotation direction: counterclockwise

\*Motor with two speeds





# **Dimensions**



Please contact us if you need a 3d model

Contact

# Circuit diagram



## Connector



Junction block: DT04-6P





### **Drive interface**



# Features and benefits

- Models with integrated electronics: Suitable for a wide range of applications and depending on model equipped with bus communication digital/LIN/CAN as well as teach-in functions
- Rotation in both directions: For using the motor as a drive or as an actuator
- Production in line with the original automotive quality guidelines: For proven quality, high reliability and a long service life
- Operating mode S1: Suitable for continuous operation

#### Downloads

You may also be interested in:

To Product family: Catalogue