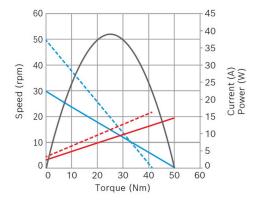

#### Technical data and performance curve

Nominal power (W)\*: 8,8; 14,4

Nominal current (A)\*: 3;4

Nominal speed (rpm): 28; 46

Nominal torque (Nm): 3

**Stall torque (Nm)\*:** 50; 41

**Transmission ratio:** 78:1