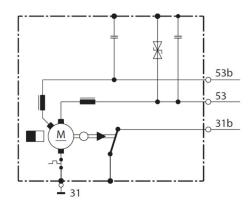

have led to the current design of the large geared motors CHP, CDP, EFP and WDD. Depending on the model, the rotating speed, rotating angle, position and the torque can be parameterized according to the design.

Degree of protection: IP6K7
Operating mode: S2 / S3
Nominal voltage: 12 V
Motor with two speeds









Contact us!

# **Product Specification**

#### Technical data and performance curve



Nominal power (W)\*: 12,8 / 8,5

**Nominal current (A)\*:** 4,5 / 3,5

Nominal speed (rpm)\*: 61 / 41

Nominal torque (Nm): 2

Stall torque (Nm)\*: 25 / 28

Transmission ratio: 76:1

Rotation direction: counterclockwise

Hall Sensor: No

**Transmission position:** Left

\*Motor with two speeds





#### **Dimensions**



Please contact us if you need a 3d model

## Contact

# Circuit diagram



#### Connector



# Housing:

TE C-638245

Locker:

-

PIN:

TE 1-962843-1

Product images and pictures are for demonstration purposes only, the actual product may differ from the picture shown. The quotation drawing is binding.





#### **Drive interface**



## Features and benefits

- Models with integrated electronics: Suitable for a wide range of applications and depending on model equipped with bus communication digital/LIN/CAN as well as teach-in functions
- Rotation in both directions: For using the motor as a drive or as an actuator
- Production in accordance with high automotive quality guidelines: for proven quality, high reliability and a long service life
- Operating mode S1: Suitable for continuous operation

#### **Downloads**

You may also be interested in:

To Product f