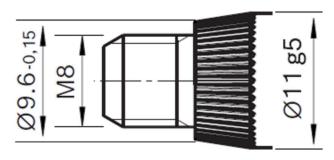

3
Nominal voltage: 12 V
Motor with two speeds









Contact us!

# **Product Specification**

#### Technical data and performance curve



Nominal power (W)\*: 12,8 / 8,5

**Nominal current (A)\*:** 4,5 / 3,5

Nominal speed (rpm)\*: 61 / 41

Nominal torque (Nm): 2

Stall torque (Nm)\*: 25 / 28

Transmission ratio: 76:1

Rotation direction: counterclockwise

Hall Sensor: No

**Transmission position:** Left

\*Motor with two speeds





#### **Dimensions**



Please contact us if you need a 3d model

## Contact

# Circuit diagram



#### Connector



# Housing:

TE C-638245

Locker:

-

PIN:

TE 1-962843-1

Product images and pictures are for demonstration purposes only, the actual product may differ from the picture shown. The quotation drawing is binding.





#### **Drive interface**



## Features and benefits

- Models with integrated electronics: Suitable for a wide range of applications and depending on model equipped with bus communication digital/LIN/CAN as well as teach-in functions
- Rotation in both directions: For using the motor as a drive or as an actuator
- Production in accordance with high automotive quality guidelines: for proven quality, high reliability and a long service life
- Operating mode S1: Suitable for continuous operation

#### **Downloads**

You may also be interested in:

To Product family: Catalogue