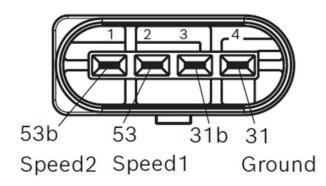

# Circuit diagram

#### Connector

# Housing:

TE C-638245

Locker:

-

PIN:

TE 1-962843-1

Product images and pictures are for demonstration purposes only, the actual product may differ from the picture shown. The quotation drawing is binding.