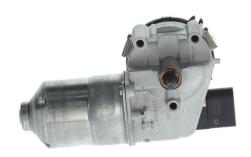

# CHP3 Large Electric Motor with Transmission

For reliable performance, robustness and broad variety of speed/torque: The Bosch large geared motors cover a wide range of 12V and 24V applications. Decades of experience in manufacturing of electric motors have led to the current design of the large geared motors CHP, CDP, EFP and WDD. Depending on the model, the rotating speed, rotating angle, position and the torque can be parameterized according to the design.

Degree of protection: IP6K7
Operating mode: S2 / S3
Nominal voltage: 12 V
Motor with two speeds

Contact us!

#### Technical data and performance curve

Nominal power (W)\*: 12,8 / 8,5

**Nominal current (A)\*:** 4,5 / 3,5

Nominal speed (rpm)\*: 61 / 41

Nominal torque (Nm): 2

Stall torque (Nm)\*: 25 / 28

Transmission ratio: 76:1

Rotation direction: counterclockwise

Hall Sensor: No

**Transmission position:** Left

\*Motor with two speeds