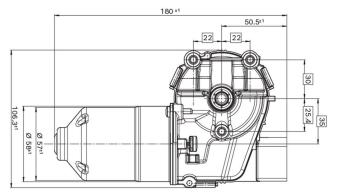

4V applications. Decades of experience in manufacturing of electric motors have led to the current design of the large geared motors CHP, CDP, EFP and WDD. Depending on the model, the rotating speed, rotating angle, position and the torque can be parameterized according to the design.

Degree of protection: IP6K7
Operating mode: S2 / S3
Nominal voltage: 12 V
Motor with two speeds









Contact us!

# **Product Specification**

#### Technical data and performance curve



Nominal power (W)\*: 12,8 / 8,5

**Nominal current (A)\*:** 4,5 / 3,5

Nominal speed (rpm)\*: 61 / 41

Nominal torque (Nm): 2

Stall torque (Nm)\*: 25 / 28

Transmission ratio: 76:1

Rotation direction: counterclockwise

Hall Sensor: No

**Transmission position:** Left

\*Motor with two speeds





#### **Dimensions**



Please contact us if you need a 3d model

## Contact

# Circuit diagram



#### Connector



# Housing:

TE C-638245

Locker:

-

PIN:

TE 1-962843-1

Product images and pictures are for demonstration purposes only, the actual product may differ from the picture shown. The quotation drawing is binding.





#### **Drive interface**



## Features and benefits

- Models with integrated electronics: Suitable for a wide range of applications and depending on model equipped with bus communication digital/LIN/CAN as well as teach-in functions
- Rotation in both directions: For using the motor as a drive or as an actuator
- Production in accordance with high automotive quality guidelines: for proven quality, high reliability and a long service life
- Operating mode S1: Suitable for continuous