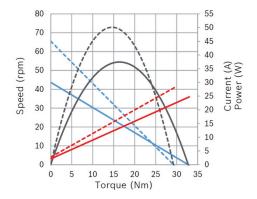

#### Technical data and performance curve

Nominal power (W)\*: 12,8 / 8,5

**Nominal current (A)\*:** 4,5 / 3,5

Nominal speed (rpm)\*: 61 / 41

Nominal torque (Nm): 2

Stall torque (Nm)\*: 25 / 28

Transmission ratio: 76:1

Rotation direction: counterclockwise

Hall Sensor: No

**Transmission position:** Left

\*Motor with two speeds