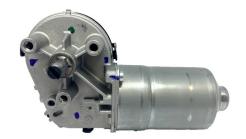

# **CHP3 Large Electric Motor with Transmission**

Rotation direction: Left and right rotation

Degree of protection: IP 6K7

Nominal voltage: 24 V

Contact us!

#### Technical data and performance curve

Nominal power (W): 15

Nominal current (A): 7.5

Nominal speed (rpm): 52

Nominal torque (Nm): 9.5

Stall torque (Nm): 38

Transmission ratio: 68:1

Rotation direction: Left and right rotation

Hall Sensor: No

Transmission position: Right