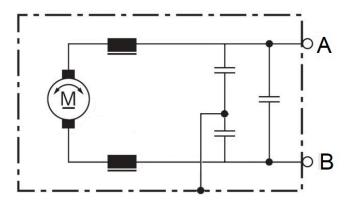

0390243803

# **CHP3 Large Electric Motor with Transmission**



Rotation direction: Left and right rotation

Degree of protection: IP 6K7

Nominal voltage: 24 V

Contact us!











## **Product Specification**

#### Technical data and performance curve



Nominal power (W): 15

Nominal current (A): 7.5

Nominal speed (rpm): 52

Nominal torque (Nm): 9.5

Stall torque (Nm): 38

Transmission ratio: 68:1

Rotation direction: Left and right rotation

Hall Sensor: No

Transmission position: Right





### **Dimensions**



Please contact us if you need a 3d model

Contact

#### Circuit diagram



#### Connector







#### **Drive interface**



#### Downloads

You may also be interested in:

To Product family: Catalogue