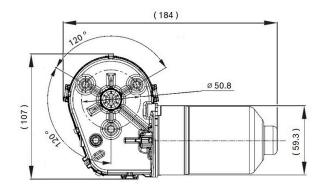

0390243803

# **CHP3 Large Electric Motor with Transmission**



Rotation direction: Left and right rotation

Degree of protection: IP 6K7

Nominal voltage: 24 V

Contact us!











## **Product Specification**

#### Technical data and performance curve



Nominal power (W): 15

Nominal current (A): 7.5

Nominal speed (rpm): 52

Nominal torque (Nm): 9.5

Stall torque (Nm): 38

Transmission ratio: 68:1

Rotation direction: Left and right rotation

Hall Sensor: No

Transmission position: Right





### **Dimensions**



Please contact us if you need a 3d model

Contact

#### Circuit diagram



#### Connector







#### **Drive interface**



#### Downloads

You may also be interested in:

To Product family: Catalogue