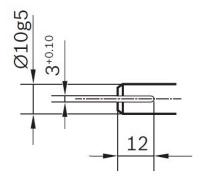

0390243803

# **CHP3 Large Electric Motor with Transmission**



Rotation direction: Left and right rotation

Degree of protection: IP 6K7

Nominal voltage: 24 V

Contact us!











## **Product Specification**

#### Technical data and performance curve



Nominal power (W): 15

Nominal current (A): 7.5

Nominal speed (rpm): 52

Nominal torque (Nm): 9.5

Stall torque (Nm): 38

Transmission ratio: 68:1

Rotation direction: Left and right rotation

Hall Sensor: No

Transmission position: Right





### **Dimensions**



Please contact us if you need a 3d model

Contact

#### Circuit diagram



#### Connector







#### **Drive interface**



#### Downloads

You may also be interested in:

To Product family: Catalogue