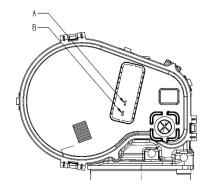

0390243803

# **CHP3 Large Electric Motor with Transmission**



Rotation direction: Left and right rotation

Degree of protection: IP 6K7

Nominal voltage: 24 V

Contact us!











## **Product Specification**

#### Technical data and performance curve



Nominal power (W): 15

Nominal current (A): 7.5

Nominal speed (rpm): 52

Nominal torque (Nm): 9.5

Stall torque (Nm): 38

Transmission ratio: 68:1

Rotation direction: Left and right rotation

Hall Sensor: No

Transmission position: Right





### **Dimensions**



Please contact us if you need a 3d model

Contact

#### Circuit diagram



#### Connector







#### **Drive interface**



#### Downloads

You may also be interested in:

To Product family: Catalogue