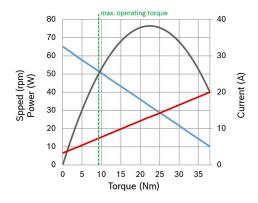

#### Technical data and performance curve

Nominal power (W): 15

Nominal current (A): 7.5

Nominal speed (rpm): 52

Nominal torque (Nm): 9.5

Stall torque (Nm): 38

Transmission ratio: 68:1

Rotation direction: Left and right rotation