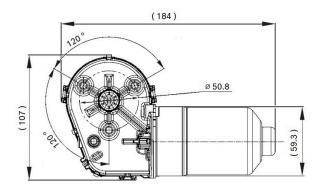

0390243804

# **CHP3 Large Electric Motor with Transmission**



- Rotation direction: Left and right rotation
- Degree of protection: IP 6K7
- Nominal voltage: 24 V

Contact us!



## **Product Specification**

#### Technical data and performance curve



Nominal power (W): 15 Nominal current (A): 7.5 Nominal speed (rpm): 52 Nominal torque (Nm): 9.5 Stall torque (Nm): 38 Transmission ratio: 68:1 Rotation direction: Left and right rotation Hall Sensor: Yes Transmission position: Right

Product images and pictures are for demonstration purposes only, the actual product may differ from the picture shown. The quotation drawing is binding.





Please contact us if you need a 3d model

Contact

#### Dimensions



#### **Circuit diagram**



#### Connector



Product images and pictures are for demonstration purposes only, the actual product may differ from the picture shown. The quotation drawing is binding.





### **Drive interface**



#### Downloads

You may also be interested in:

To Product family: Catalogue

Product images and pictures are for demonstration purposes only, the actual product may differ from the picture shown. The quotation drawing is binding.