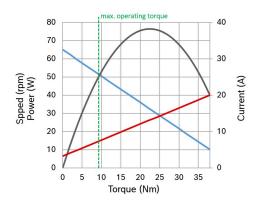

#### Technical data and performance curve

Nominal power (W): 15 Nominal current (A): 7.5 Nominal speed (rpm): 52 Nominal torque (Nm): 9.5 Stall torque (Nm): 38 Transmission ratio: 68:1 Rotation direction: Left and right rotation Hall Sensor: Yes Transmission position: Right