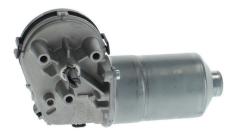

# **CHP3 Large Electric Motor with Transmission**

- Rotation direction: Left and right rotation
- Degree of protection: IP 6K7
- Nominal voltage: 24 V

Contact us!

Product images and pictures are for demonstration purposes only, the actual product may differ from the picture shown. The quotation drawing is binding.

Please contact us if you need a 3d model

Contact