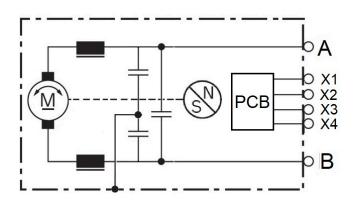

0390243804

# **CHP3 Large Electric Motor with Transmission**



- Rotation direction: Left and right rotation
- Degree of protection: IP 6K7
- Nominal voltage: 24 V

Contact us!



## **Product Specification**

#### Technical data and performance curve



Nominal power (W): 15 Nominal current (A): 7.5 Nominal speed (rpm): 52 Nominal torque (Nm): 9.5 Stall torque (Nm): 38 Transmission ratio: 68:1 Rotation direction: Left and right rotation Hall Sensor: Yes Transmission position: Right

Product images and pictures are for demonstration purposes only, the actual product may differ from the picture shown. The quotation drawing is binding.





Please contact us if you need a 3d model

Contact

#### Dimensions



#### **Circuit diagram**



#### Connector



Product images and pictures are for demonstration purposes only, the actual product may differ from the picture shown. The quotation drawing is binding.





### **Drive interface**



#### Downloads

You may also be interested in:

To Product family: Catalogue

Product images and pictures are for demonstration purposes only, the actual product may differ from the picture shown. The quotation drawing is binding.