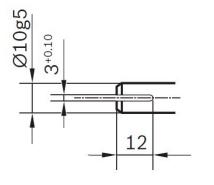

nal voltage: 24 V

Contact us!



## **Product Specification**

#### Technical data and performance curve



Nominal power (W): 15 Nominal current (A): 7.5 Nominal speed (rpm): 52 Nominal torque (Nm): 9.5 Stall torque (Nm): 38 Transmission ratio: 68:1 Rotation direction: Left and right rotation Hall Sensor: Yes Transmission position: Right

Product images and pictures are for demonstration purposes only, the actual product may differ from the picture shown. The quotation drawing is binding.





Please contact us if you need a 3d model

Contact

#### Dimensions



#### **Circuit diagram**



#### Connector



Product images and pictures are for demonstration purposes only, the actual product may differ from the picture shown. The quotation drawing is binding.





### **Drive interface**



#### Downloads

You may also be interested in:

To Product family: Catalogue

Product images and pictures are for demonstration purposes only, the actual product may differ from the picture shown. The quotation drawing is binding.