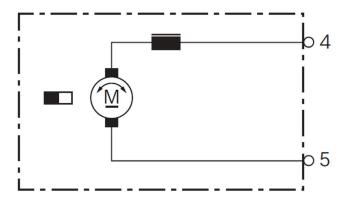

V applications. Decades of experience in manufacturing of electric motors have led to the current design of the large geared motors CHP, CDP, EFP and WDD. Depending on the model, the rotating speed, rotating angle, position and the torque can be parameterized according to the design.

> ■ Degree of protection: IP 23 **Operating mode:** S1 Nominal voltage: 24 V

Contact us!













# **Product Specification**

# Technical data and performance curve



Nominal power (W): 73,3

Nominal current (A): 7

Nominal speed (rpm): 70

Nominal torque (Nm): 10

Stall torque (Nm): 60

Transmission ratio: 80:2

Rotation direction: Left and right rotation

Hall Sensor: No

**Transmission position:** Left





#### **Dimensions**



Please contact us if you need a 3d model

Contact

# Circuit diagram



#### Connector



C-180906

1: not connected

2: not connected

3: not connected

4: First speed (Green)

5: Minus (Black)

6: not connected







#### **Drive interface**



# Features and benefits

- Models with integrated electronics: Suitable for a wide range of applications and depending on model equipped with bus communication digital/LIN/CAN as well as teach-in functions
- Rotation in both directions: For using the motor as a drive or as an actuator
- Production in line with the original automotive quality guidelines: For proven quality, high reliability and a long service life
- Operating mode S1: Suitable for continuous operation

#### **Downloads**

You may also be interested in:

To Product family: Catalogue