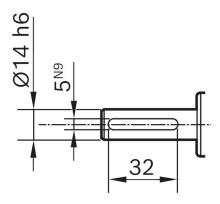

l, the rotating speed, rotating angle, position and the torque can be parameterized according to the design.

> ■ Degree of protection: IP 23 **Operating mode:** S1 Nominal voltage: 24 V

Contact us!













# **Product Specification**

# Technical data and performance curve



Nominal power (W): 73,3

Nominal current (A): 7

Nominal speed (rpm): 70

Nominal torque (Nm): 10

Stall torque (Nm): 60

Transmission ratio: 80:2

Rotation direction: Left and right rotation

Hall Sensor: No

**Transmission position:** Left





#### **Dimensions**



Please contact us if you need a 3d model

Contact

# Circuit diagram



#### Connector



C-180906

1: not connected

2: not connected

3: not connected

4: First speed (Green)

5: Minus (Black)

6: not connected







#### **Drive interface**



# Features and benefits

- Models with integrated electronics: Suitable for a wide range of applications and depending on model equipped with bus communication digital/LIN/CAN as well as teach-in functions
- Rotation in both directions: For using the motor as a drive or as an actuator
- Production in line with the original automotive quality guidelines: For proven quality, high reliability and a long service life
- Operating mode S1: Suitable for continuous operation

#### **Downloads**

You may also be interested in:

To Product family: Catalogue