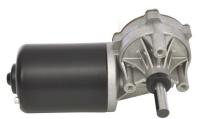

# **EFP Large Electric Motor with Transmission**

For reliable performance, robustness and broad variety of speed/torque: The Bosch large geared motors cover a wide range of 12V and 24V applications. Decades of experience in manufacturing of electric motors have led to the current design of the large geared motors CHP, CDP, EFP and WDD. Depending on the model, the rotating speed, rotating angle, position and the torque can be parameterized according to the design.

# Technical data and performance curve

Nominal power (W): 73,3

Nominal current (A): 7

Nominal speed (rpm): 70

Nominal torque (Nm): 10

Stall torque (Nm): 60

Transmission ratio: 80:2

Rotation direction: Left and right rotation