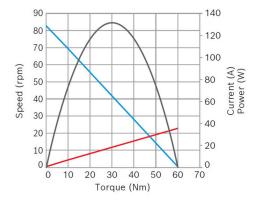

# Technical data and performance curve

Nominal power (W): 73,3

Nominal current (A): 7

Nominal speed (rpm): 70

Nominal torque (Nm): 10

Stall torque (Nm): 60

Transmission ratio: 80:2

Rotation direction: Left and right rotation