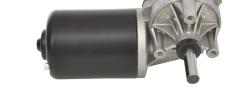

# **EFP Large Electric Motor with Transmission**

For reliable performance, robustness and broad variety of speed/torque: The Bosch large geared motors cover a wide range of 12V and 24V applications. Decades of experience in manufacturing of electric motors have led to the current design of the large geared motors CHP, CDP, EFP and WDD. Depending on the model, the rotating speed, rotating angle, position and the torque can be parameterized according to the design.

# Technical data and performance curve

Nominal power (W): 73,3

Nominal current (A): 7

Nominal speed (rpm): 70

Nominal torque (Nm): 10

Stall torque (Nm): 60

Transmission ratio: 80:2

Rotation direction: Left and right rotation