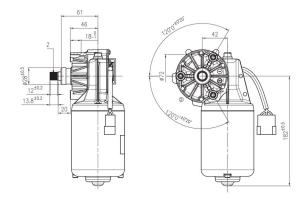

d/torque: The Bosch large geared motors cover a wide range of 12V and 24V applications. Decades of experience in manufacturing of electric motors have led to the current design of the large geared motors CHP, CDP, EFP and WDD. Depending on the model, the rotating speed, rotating angle, position and the torque can be parameterized according to the design.

> ■ Degree of protection: IP 23 **Operating mode:** S1 Nominal voltage: 24 V

Contact us!













# **Product Specification**

# Technical data and performance curve



Nominal power (W): 73,3

Nominal current (A): 7

Nominal speed (rpm): 70

Nominal torque (Nm): 10

Stall torque (Nm): 60

Transmission ratio: 80:2

Rotation direction: Left and right rotation

Hall Sensor: No

**Transmission position:** Left





#### **Dimensions**



Please contact us if you need a 3d model

Contact

# Circuit diagram



#### Connector



C-180906

1: not connected

2: not connected

3: not connected

4: First speed (Green)

5: Minus (Black)

6: not connected







#### **Drive interface**



# Features and benefits

- Models with integrated electronics: Suitable for a wide range of applications and depending on model equipped with bus communication digital/LIN/CAN as well as teach-in functions
- Rotation in both directions: For using the motor as a drive or as an actuator
- Production in line with the original automotive quality guidelines: For proven quality, high reliability and a long service life
- Operating mode S1: Suitable for continuous operation

#### **Downloads**

You may also be interested in:

To Product family: Catalo