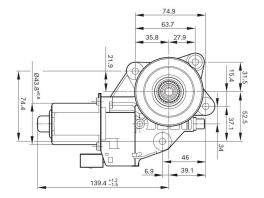

#### **Dimensions**

Please contact us if you need a 3d model

Contact

#### **Drive interface**

DIN 5481 - 21x24