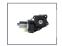

0130822489

# FPG2 Single-stage flat motor with Transmission



For reliable performance in reduced size: The Bosch compact geared motors are the appropriate solution for industrial applications with limited space. These drives exhibit high power density and cover a broad field of 12 and 24V requirements. Bosch offers different speed/torque characteristic curves and various mechanical interfaces.

Degree of protection: IP 54

Operating mode: S2

Rotation direction: Left and right

rotation

Nominal voltage: 12 V











Contact us!

# **Product Specification**

#### Technical data and performance curve



Nominal power (W): 7,8

Nominal current (A): 6

Nominal speed (rpm): 74,5

Nominal torque (Nm): 1

Stall torque (Nm): 13,7

Transmission ratio: 73:1

Hall Sensor: No

**Transmission position:** Left





#### **Dimensions**



Please contact us if you need a 3d model

Contact

### Circuit diagram



#### Connector



## Housing:

Lear 16694.627.626 / TE 493989-1

Locker:

\_

PIN:

LEAR MDK 3 PLUS 26628.331.179

Product images and pictures are for demonstration purposes only, the actual product may differ from the picture shown. The quotation drawing is binding.





#### **Drive interface**



DIN 5481 - 21x24

#### Features and benefits

- Rotation in both direction: The Bosch small geared mo