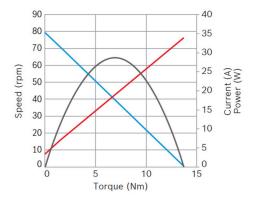

#### Technical data and performance curve

Nominal power (W): 7,8

Nominal current (A): 6

Nominal speed (rpm): 74,5

Nominal torque (Nm): 1

Stall torque (Nm): 13,7

Transmission ratio: 73:1

Hall Sensor: No