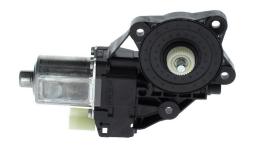

# FPG2 Single-stage flat motor with Transmission

For reliable performance in reduced size: The Bosch compact geared motors are the appropriate solution for industrial applications with limited space. These drives exhibit high power density and cover a broad field of 12 and 24V requirements. Bosch offers different speed/torque characteristic curves and various mechanical interfaces.

Degree of protection: IP 54

Operating mode: S2

Rotation direction: Left and right

rotation

Nominal voltage: 12 V

Contact us!

#### Technical data and performance curve

Nominal power (W): 7,8

Nominal current (A): 6

Nominal speed (rpm): 74,5

Nominal torque (Nm): 1

Stall torque (Nm): 13,7

Transmission ratio: 73:1

Hall Sensor: No

#### **Drive interface**

DIN 5481 - 21x24