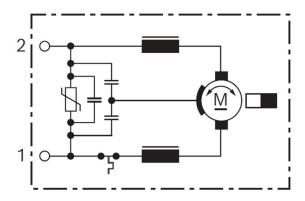

compact geared motors are the appropriate solution for industrial applications with limited space. These drives exhibit high power density and cover a broad field of 12 and 24V requirements. Bosch offers different speed/torque characteristic curves and various mechanical interfaces.

Degree of protection: IP 54

Operating mode: S2

Rotation direction: Left and right

rotation

Nominal voltage: 12 V











Contact us!

# **Product Specification**

#### Technical data and performance curve



Nominal power (W): 7,8

Nominal current (A): 6

Nominal speed (rpm): 74,5

Nominal torque (Nm): 1

Stall torque (Nm): 13,7

Transmission ratio: 73:1

Hall Sensor: No

**Transmission position:** Left





#### **Dimensions**



Please contact us if you need a 3d model

Contact

### Circuit diagram



#### Connector



## Housing:

Lear 16694.627.626 / TE 493989-1

Locker:

\_

PIN:

LEAR MDK 3 PLUS 26628.331.179

Product images and pictures are for demonstration purposes only, the actual product may differ from the picture shown. The quotation drawing is binding.





#### **Drive interface**



DIN 5481 - 21x24

#### Features and benefits

- Rotation in both direction: The Bosch small geared motors can be used as a drive
- Production in line with the original automotive quality guidelines: For proven quality, high reliability and a long service life
- Operating mode S2 or S3: Suitable for short-term or intermittent operation

#### Downloads

You may also be interested in:

To Product family: Catalogue