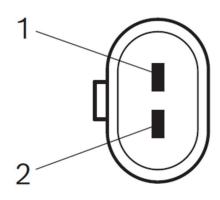

#### Connector

## Housing:

Lear 16694.627.626 / TE 493989-1

Locker:

\_

PIN:

LEAR MDK 3 PLUS 26628.331.179

Product images and pictures are for demonstration purposes only, the actual product may differ from the picture shown. The quotation drawing is binding.