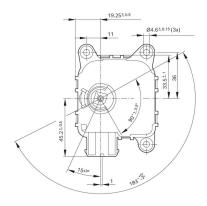

th low wiring and electronics effort. This makes the Bosch VMC ideal for building technology applications such as flap control in air conditioning systems or the adjustment of ventilation flaps for building ventilation in low-energy houses.

Below you will find a selection of suitable actuating levers.











Operating mode: S2

Rotation direction: Left and right rotation

Nominal voltage: 12 V

Contact us!

# **Product Specification**

#### Technical data and performance curve



Nominal power (W): 0,3

Nominal current (A): 0,18

Nominal speed (rpm): 7

Nominal torque (Nm): 0,4

Stall torque (Nm): 0,9

Transmission ratio: 310:1

**Degree of protection:** IP 40

Signal potentiometer: No





#### **Dimensions**



Please contact us if you need a 3d model

Contact

#### **Dimensions**



Please contact us if you need a 3d model

Contact

# Circuit diagram







### Connector



# **Housing:**

RB-1 928 403 095

Locker:

-

PIN:

928999-1

#### **Drive interface**



#### **Accessories (Lever)**



1 132 061 027





# **Accessories (Lever)**



1 132 061 028

# **Accessories (Lever)**



#### **Accessories (Lever)**



1 132 061 016





# **Accessories (Lever)**



# **Accessories (Lever)**



# **Accessories (Lever)**







#### Aplication examples

- Control of window louvers and blinds
- Opening and closing of drawers or wall cabinets
- Automation technology
- Self-service systems such as card dispensing systems or parking meters
- Adjustment tasks in vehicles of forwarding companies

Downloads

You may also be interested in:

To Product family: Catalogue