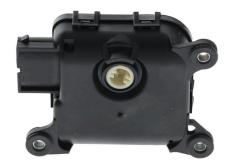

0132801142

# **VMC Electric Actuator**

It is also characterized by simple control with low wiring and electronics effort. This makes the Bosch VMC ideal for building technology applications such as flap control in air conditioning systems or the adjustment of ventilation flaps for building ventilation in low-energy houses.