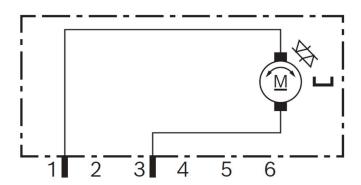

building technology applications such as flap control in air conditioning systems or the adjustment of ventilation flaps for building ventilation in low-energy houses.

Below you will find a selection of suitable actuating levers.











Operating mode: S2

Rotation direction: Left and right rotation

Nominal voltage: 12 V

Contact us!

# **Product Specification**

#### Technical data and performance curve



Nominal power (W): 0,3

Nominal current (A): 0,18

Nominal speed (rpm): 7

Nominal torque (Nm): 0,4

Stall torque (Nm): 0,9

Transmission ratio: 310:1

**Degree of protection:** IP 40

Signal potentiometer: No





#### **Dimensions**



Please contact us if you need a 3d model

Contact

#### **Dimensions**



Please contact us if you need a 3d model

Contact

# Circuit diagram







### Connector



# **Housing:**

RB-1 928 403 095

Locker:

-

PIN:

928999-1

#### **Drive interface**



#### **Accessories (Lever)**



1 132 061 027





# **Accessories (Lever)**



1 132 061 028

# **Accessories (Lever)**



#### **Accessories (Lever)**



1 132 061 016





# **Accessories (Lever)**



# **Accessories (Lever)**



# **Accessories (Lever)**







#### Aplication examples

- Control of window louvers and blinds
- Opening and closing of drawers or wall cabinets
- Automation technology
- Self-service systems such as card dispensing systems or parking meters
- Adjustment tasks in vehicles of forwarding companies

Downloads

You may also be interested in:

To Product family: Catalogue