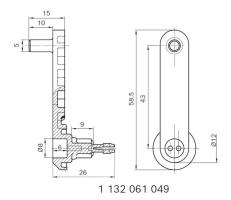

# **Product Specification**

#### Technical data and performance curve



Nominal power (W): 0,3

Nominal current (A): 0,18

Nominal speed (rpm): 7

Nominal torque (Nm): 0,4

Stall torque (Nm): 0,9

Transmission ratio: 310:1

**Degree of protection:** IP 40

Signal potentiometer: No





#### **Dimensions**



Please contact us if you need a 3d model

Contact

#### **Dimensions**



Please contact us if you need a 3d model

Contact

# Circuit diagram







### Connector



# **Housing:**

RB-1 928 403 095

Locker:

-

PIN:

928999-1

#### **Drive interface**



#### **Accessories (Lever)**



1 132 061 027





# **Accessories (Lever)**



1 132 061 028

# **Accessories (Lever)**



#### **Accessories (Lever)**



1 132 061 016





# **Accessories (Lever)**



# **Accessories (Lever)**



# **Accessories (Lever)**







#### Aplication examples

- Control of window louvers and blinds
- Opening and closing of drawers or wall cabinets
- Automation technology
- Self-service systems such as card dispensing systems or parking meters
- Adjustment tasks in vehicles of forwarding companies

Downloads

You may also be interested in:

To Product family: Catalogue