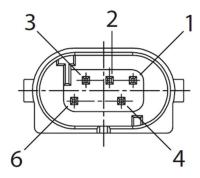

applications such as flap control in air conditioning systems or the adjustment of ventilation flaps for building ventilation in low-energy houses.

Below you will find a selection of suitable actuating levers.











Operating mode: S2

Rotation direction: Left and right rotation

Nominal voltage: 12 V

Contact us!

# **Product Specification**

#### Technical data and performance curve



Nominal power (W): 0,3

Nominal current (A): 0,18

Nominal speed (rpm): 7

Nominal torque (Nm): 0,4

Stall torque (Nm): 0,9

Transmission ratio: 310:1

**Degree of protection:** IP 40

Signal potentiometer: No





#### **Dimensions**



Please contact us if you need a 3d model

Contact

#### **Dimensions**



Please contact us if you need a 3d model

Contact

# Circuit diagram







### Connector



# **Housing:**

RB-1 928 403 095

Locker:

-

PIN:

928999-1

#### **Drive interface**



#### **Accessories (Lever)**



1 132 061 027





# **Accessories (Lever)**



1 132 061 028

# **Accessories (Lever)**



#### **Accessories (Lever)**



1 132 061 016





# **Accessories (Lever)**



# **Accessories (Lever)**



# **Accessories (Lever)**







#### Aplication examples

- Control of window louvers and blinds
- Opening and closing of drawers or wall cabinets
- Automation technology
- Self-service systems such as card dispensing systems or parking meters
- Adjustment tasks in vehicles of forwarding companies

Downloads

You may also be interested in:

To Product family: Catalogue