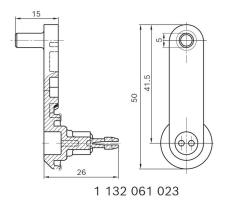

voltage: 12 V

Contact us!

# **Product Specification**

#### Technical data and performance curve



Nominal power (W): 0,3

Nominal current (A): 0,18

Nominal speed (rpm): 7

Nominal torque (Nm): 0,4

Stall torque (Nm): 0,9

Transmission ratio: 310:1

**Degree of protection:** IP 40

Signal potentiometer: No





#### **Dimensions**



Please contact us if you need a 3d model

Contact

#### **Dimensions**



Please contact us if you need a 3d model

Contact

# Circuit diagram







### Connector



# **Housing:**

RB-1 928 403 095

Locker:

-

PIN:

928999-1

#### **Drive interface**



#### **Accessories (Lever)**



1 132 061 027





# **Accessories (Lever)**



1 132 061 028

# **Accessories (Lever)**



#### **Accessories (Lever)**



1 132 061 016





# **Accessories (Lever)**



# **Accessories (Lever)**



# **Accessories (Lever)**







#### Aplication examples

- Control of window louvers and blinds
- Opening and closing of drawers or wall cabinets
- Automation technology
- Self-service systems such as card dispensing systems or parking meters
- Adjustment tasks in vehicles of forwarding companies

Downloads

You may also be interested in:

To Product family: Catalogue