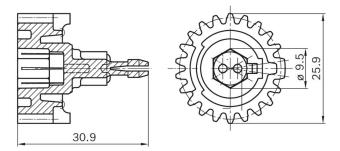

selection of suitable actuating levers.











Operating mode: S2

Rotation direction: Left and right rotation

Nominal voltage: 12 V

Contact us!

# **Product Specification**

#### Technical data and performance curve



Nominal power (W): 0,3

Nominal current (A): 0,18

Nominal speed (rpm): 7

Nominal torque (Nm): 0,4

Stall torque (Nm): 0,9

Transmission ratio: 310:1

**Degree of protection:** IP 40

Signal potentiometer: No





#### **Dimensions**



Please contact us if you need a 3d model

Contact

#### **Dimensions**



Please contact us if you need a 3d model

Contact

# Circuit diagram







### Connector



# **Housing:**

RB-1 928 403 095

Locker:

-

PIN:

928999-1

#### **Drive interface**



#### **Accessories (Lever)**



1 132 061 027





# **Accessories (Lever)**



1 132 061 028

# **Accessories (Lever)**



#### **Accessories (Lever)**



1 132 061 016





# **Accessories (Lever)**



# **Accessories (Lever)**



# **Accessories (Lever)**







#### Aplication examples

- Control of window louvers and blinds
- Opening and closing of drawers or wall cabinets
- Automation technology
- Self-service systems such as card dispensing systems or parking meters
- Adjustment tasks in vehicles of forwarding companies

Downloads

You may also be interested in:

To Product family: Catalogue