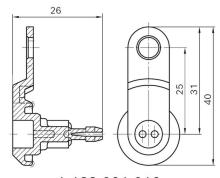

tion direction: Left and right rotation

Nominal voltage: 12 V

Contact us!

# **Product Specification**

#### Technical data and performance curve



Nominal power (W): 0,3

Nominal current (A): 0,18

Nominal speed (rpm): 7

Nominal torque (Nm): 0,4

Stall torque (Nm): 0,9

Transmission ratio: 310:1

**Degree of protection:** IP 40

Signal potentiometer: No





#### **Dimensions**



Please contact us if you need a 3d model

Contact

#### **Dimensions**



Please contact us if you need a 3d model

Contact

# Circuit diagram







### Connector



# **Housing:**

RB-1 928 403 095

Locker:

-

PIN:

928999-1

#### **Drive interface**



#### **Accessories (Lever)**



1 132 061 027





# **Accessories (Lever)**



1 132 061 028

# **Accessories (Lever)**



#### **Accessories (Lever)**



1 132 061 016





# **Accessories (Lever)**



# **Accessories (Lever)**



# **Accessories (Lever)**







#### Aplication examples

- Control of window louvers and blinds
- Opening and closing of drawers or wall cabinets
- Automation technology
- Self-service systems such as card dispensing systems or parking meters
- Adjustment tasks in vehicles of forwarding companies

Downloads

You may also be interested in:

To Product family: Catalogue