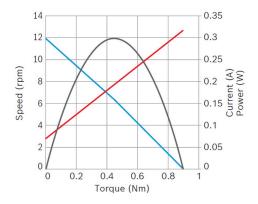

#### Technical data and performance curve

Nominal power (W): 0,3

Nominal current (A): 0,18

Nominal speed (rpm): 7

Nominal torque (Nm): 0,4

Stall torque (Nm): 0,9

Transmission ratio: 310:1

**Degree of protection:** IP 40