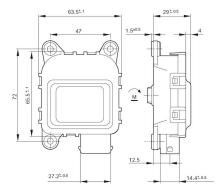

VMC Electric Actuator**





It is also characterized by simple control with low wiring and electronics effort. This makes the Bosch VMC ideal for building technology applications such as flap control in air conditioning systems or the adjustment of ventilation flaps for building ventilation in low-energy houses.

Below you will find a selection of suitable actuating levers.











Operating mode: S2

Rotation direction: Left and right rotation

Nominal voltage: 12 V

Contact us!

# **Product Specification**

#### Technical data and performance curve



Nominal power (W): 0,3

Nominal current (A): 0,18

Nominal speed (rpm): 7

Nominal torque (Nm): 0,4

Stall torque (Nm): 0,9

Transmission ratio: 310:1

**Degree of protection:** IP 40

Signal potentiometer: No





#### **Dimensions**



Please contact us if you need a 3d model

Contact

#### **Dimensions**



Please contact us if you need a 3d model

Contact

# Circuit diagram







### Connector



# **Housing:**

RB-1 928 403 095

Locker:

-

PIN:

928999-1

#### **Drive interface**



#### **Accessories (Lever)**



1 132 061 027





# **Accessories (Lever)**



1 132 061 028

# **Accessories (Lever)**



#### **Accessories (Lever)**



1 132 061 016





# **Accessories (Lever)**



# **Accessories (Lever)**



# **Accessories (Lever)**







#### Aplication examples

- Control of window louvers and blinds
- Opening and closing of drawers or wall cabinets
- Automation technology
- Self-service systems such as card dispensing systems or parking meters
- Adjustment tasks in vehicles of forwarding companies

Downloa