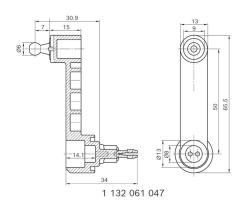

#### Technical data and performance curve



Nominal power (W): 0,3

Nominal current (A): 0,18

Nominal speed (rpm): 7

Nominal torque (Nm): 0,4

Stall torque (Nm): 0,9

Transmission ratio: 310:1

**Degree of protection:** IP 40

Signal potentiometer: No





#### **Dimensions**



Please contact us if you need a 3d model

Contact

#### **Dimensions**



Please contact us if you need a 3d model

Contact

# Circuit diagram







### Connector



# **Housing:**

RB-1 928 403 095

Locker:

-

PIN:

928999-1

#### **Drive interface**



#### **Accessories (Lever)**



1 132 061 027





# **Accessories (Lever)**



1 132 061 028

# **Accessories (Lever)**



#### **Accessories (Lever)**



1 132 061 016





# **Accessories (Lever)**



# **Accessories (Lever)**



# **Accessories (Lever)**







#### Aplication examples

- Control of window louvers and blinds
- Opening and closing of drawers or wall cabinets
- Automation technology
- Self-service systems such as card dispensing systems or parking meters
- Adjustment tasks in vehicles of forwarding companies

Downloads

You may also be interested in:

To Product family: Catalogue