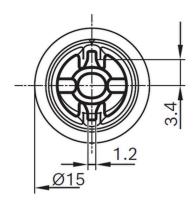

tion flaps for building ventilation in low-energy houses.

Below you will find a selection of suitable actuating levers.











Operating mode: S2

Rotation direction: Left and right rotation

Nominal voltage: 12 V

Contact us!

# **Product Specification**

#### Technical data and performance curve



Nominal power (W): 0,3

Nominal current (A): 0,18

Nominal speed (rpm): 7

Nominal torque (Nm): 0,4

Stall torque (Nm): 0,9

Transmission ratio: 310:1

**Degree of protection:** IP 40

Signal potentiometer: No





#### **Dimensions**



Please contact us if you need a 3d model

Contact

#### **Dimensions**



Please contact us if you need a 3d model

Contact

# Circuit diagram







### Connector



# **Housing:**

RB-1 928 403 095

Locker:

-

PIN:

928999-1

#### **Drive interface**



#### **Accessories (Lever)**



1 132 061 027





# **Accessories (Lever)**



1 132 061 028

# **Accessories (Lever)**



#### **Accessories (Lever)**



1 132 061 016





# **Accessories (Lever)**



# **Accessories (Lever)**



# **Accessories (Lever)**







#### Aplication examples

- Control of window louvers and blinds
- Opening and closing of drawers or wall cabinets
- Automation technology
- Self-service systems such as card dispensing systems or parking meters
- Adjustment tasks in vehicles of forwarding companies

Downloads

You may also be interested in:

To Product family: Catalogue