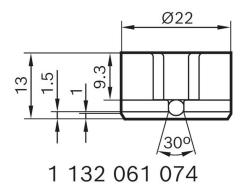

Operating mode: S2

Rotation direction: Left and right rotation

Nominal voltage: 12 V

Contact us!

# **Product Specification**

#### Technical data and performance curve



Nominal power (W): 0,3

Nominal current (A): 0,18

Nominal speed (rpm): 7

Nominal torque (Nm): 0,4

Stall torque (Nm): 0,9

Transmission ratio: 310:1

**Degree of protection:** IP 40

Signal potentiometer: No





#### **Dimensions**



Please contact us if you need a 3d model

Contact

#### **Dimensions**



Please contact us if you need a 3d model

Contact

# Circuit diagram







### Connector



# **Housing:**

RB-1 928 403 095

Locker:

-

PIN:

928999-1

#### **Drive interface**



#### **Accessories (Lever)**



1 132 061 027





# **Accessories (Lever)**



1 132 061 028

# **Accessories (Lever)**



#### **Accessories (Lever)**



1 132 061 016





# **Accessories (Lever)**



# **Accessories (Lever)**



# **Accessories (Lever)**







#### Aplication examples

- Control of window louvers and blinds
- Opening and closing of drawers or wall cabinets
- Automation technology
- Self-service systems such as card dispensing systems or parking meters
- Adjustment tasks in vehicles of forwarding companies

Downloads

You may also be interested in:

To Product family: Catalogue