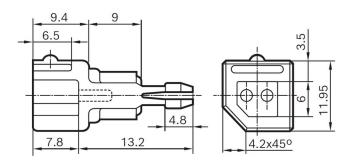

ion in low-energy houses.

Below you will find a selection of suitable actuating levers.











Operating mode: S2

Rotation direction: Left and right rotation

Nominal voltage: 12 V

Contact us!

# **Product Specification**

#### Technical data and performance curve



Nominal power (W): 0,3

Nominal current (A): 0,18

Nominal speed (rpm): 7

Nominal torque (Nm): 0,4

Stall torque (Nm): 0,9

Transmission ratio: 310:1

**Degree of protection:** IP 40

Signal potentiometer: No





#### **Dimensions**



Please contact us if you need a 3d model

Contact

#### **Dimensions**



Please contact us if you need a 3d model

Contact

# Circuit diagram







### Connector



# **Housing:**

RB-1 928 403 095

Locker:

-

PIN:

928999-1

#### **Drive interface**



#### **Accessories (Lever)**



1 132 061 027





# **Accessories (Lever)**



1 132 061 028

# **Accessories (Lever)**



#### **Accessories (Lever)**



1 132 061 016





# **Accessories (Lever)**



# **Accessories (Lever)**



# **Accessories (Lever)**







#### Aplication examples

- Control of window louvers and blinds
- Opening and closing of drawers or wall cabinets
- Automation technology
- Self-service systems such as card dispensing systems or parking meters
- Adjustment tasks in vehicles of forwarding companies

Downloads

You may also be interested in:

To Product family: Catalogue