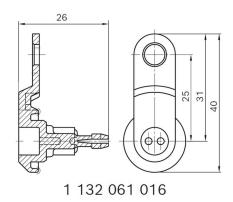

# Accessories (Lever)

# Accessories (Lever)

1 132 061 028

#### **Accessories (Lever)**