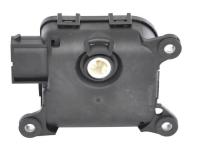

The Bosch VMC actuator 0132801143 offers high performance with low noise and a small installation space. This makes it the perfect choice for household appliances such as extractor hoods, steam cooking and baking systems, as well as electronic bathroom fittings with digital mixing valves.

Below you will find a selection of suitable actuating levers.

- Operating mode: S2
- Rotation direction: Left and right rotation
- Nominal voltage: 24 V