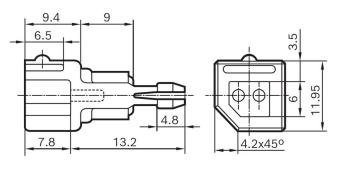

#### Connector

| Housing:         |
|------------------|
| RB-1 928 403 095 |
| Locker:          |
|                  |
| PIN:             |
| 928999-1         |