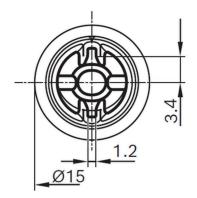

# Accessories (Lever)

# Accessories (Lever)

1 132 061 028

#### **Accessories (Lever)**