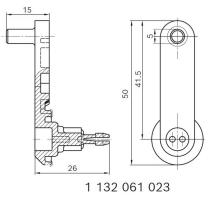

# Accessories (Lever)

# Accessories (Lever)

1 132 061 028

#### **Accessories (Lever)**