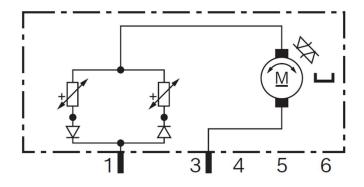

. This makes it the perfect choice for household appliances such as extractor hoods, steam cooking and baking systems, as well as electronic bathroom fittings with digital mixing valves.

Below you will find a selection of suitable actuating levers.

- Operating mode: S2
- Rotation direction: Left and right rotation
- Nominal voltage: 24 V

#### Contact us!

# **Product Specification**

#### Technical data and performance curve



Nominal power (W): 0,3 Nominal current (A): 0,10 Nominal speed (rpm): 6 Nominal torque (Nm): 0,4 Stall torque (Nm): 0,9 Transmission ratio: 405:1 Degree of protection: IP 40 Signal potentiometer: No





#### Dimensions



Please contact us if you need a 3d model

# Contact

#### Dimensions



Please contact us if you need a 3d model

Contact

# Circuit diagram







#### Connector



| Housing:         |
|------------------|
| RB-1 928 403 095 |
| Locker:          |
|                  |
| PIN:             |
| 928999-1         |

# **Drive interface**



# Accessories (Lever)







# Accessories (Lever)



1 132 061 028

# Accessories (Lever)



#### **Accessories (Lever)**







# Accessories (Lever)



# Accessories (Lever)



# Accessories (Lever)







# Application examples

Commercial applications such as supermarkets, office buildings and industrial cold rooms

- Mobile applications such as the cooling of trailers or containers
- Roof-mounted system for heating/cooling vehicle interiors
- Air damper actuator for blowers in tractors or agricultural sorting systems
- Flap actuator for electrical appliances

Downloads

You may also be inte