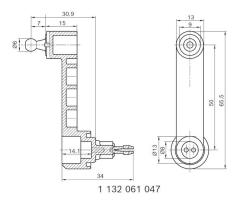

# Accessories (Lever)

# Accessories (Lever)

1 132 061 028

#### **Accessories (Lever)**