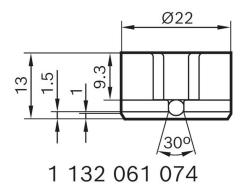

ion: Left and right rotation
- Nominal voltage: 24 V

#### Contact us!

# **Product Specification**

#### Technical data and performance curve



Nominal power (W): 0,3 Nominal current (A): 0,10 Nominal speed (rpm): 6 Nominal torque (Nm): 0,4 Stall torque (Nm): 0,9 Transmission ratio: 405:1 Degree of protection: IP 40 Signal potentiometer: No





#### Dimensions



Please contact us if you need a 3d model

# Contact

#### Dimensions



Please contact us if you need a 3d model

Contact

# Circuit diagram







#### Connector



| Housing:         |
|------------------|
| RB-1 928 403 095 |
| Locker:          |
|                  |
| PIN:             |
| 928999-1         |

# **Drive interface**



# Accessories (Lever)







# Accessories (Lever)



1 132 061 028

# Accessories (Lever)



#### **Accessories (Lever)**







# Accessories (Lever)



# Accessories (Lever)



# Accessories (Lever)







# Application examples

Commercial applications such as supermarkets, office buildings and industrial cold rooms

- Mobile applications such as the cooling of trailers or containers
- Roof-mounted system for heating/cooling vehicle interiors
- Air damper actuator for blowers in tractors or agricultural sorting systems
- Flap actuator for electrical appliances

Downloads

You may also be interested in:

To Product family: Catalogue