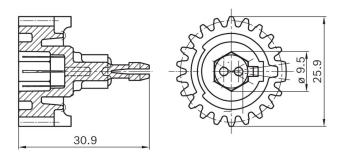

- Operating mode: S2
- Rotation direction: Left and right rotation
- Nominal voltage: 24 V

#### Contact us!

# **Product Specification**

#### Technical data and performance curve



Nominal power (W): 0,3 Nominal current (A): 0,10 Nominal speed (rpm): 6 Nominal torque (Nm): 0,4 Stall torque (Nm): 0,9 Transmission ratio: 405:1 Degree of protection: IP 40 Signal potentiometer: No





#### Dimensions



Please contact us if you need a 3d model

# Contact

#### Dimensions



Please contact us if you need a 3d model

Contact

# Circuit diagram







#### Connector



| Housing:         |
|------------------|
| RB-1 928 403 095 |
| Locker:          |
|                  |
| PIN:             |
| 928999-1         |

# **Drive interface**



# Accessories (Lever)







# Accessories (Lever)



1 132 061 028

# Accessories (Lever)



#### **Accessories (Lever)**







# Accessories (Lever)



# Accessories (Lever)



# Accessories (Lever)







# Application examples

Commercial applications such as supermarkets, office buildings and industrial cold rooms

- Mobile applications such as the cooling of trailers or containers
- Roof-mounted system for heating/cooling vehicle interiors
- Air damper actuator for blowers in tractors or agricultural sorting systems
- Flap actuator for electrical appliances

Downloads

You may also be interested in:

To Product family: Catalogue