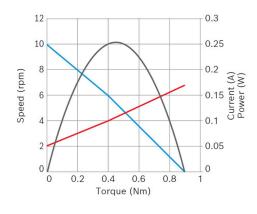

#### Technical data and performance curve

Nominal power (W): 0,3 Nominal current (A): 0,10 Nominal speed (rpm): 6 Nominal torque (Nm): 0,4 Stall torque (Nm): 0,9 Transmission ratio: 405:1 Degree of protection: IP 40 Signal potentiometer: No