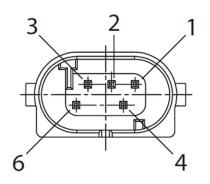

rfect choice for household appliances such as extractor hoods, steam cooking and baking systems, as well as electronic bathroom fittings with digital mixing valves.

Below you will find a selection of suitable actuating levers.

- Operating mode: S2
- Rotation direction: Left and right rotation
- Nominal voltage: 24 V

#### Contact us!

# **Product Specification**

#### Technical data and performance curve



Nominal power (W): 0,3 Nominal current (A): 0,10 Nominal speed (rpm): 6 Nominal torque (Nm): 0,4 Stall torque (Nm): 0,9 Transmission ratio: 405:1 Degree of protection: IP 40 Signal potentiometer: No





#### Dimensions



Please contact us if you need a 3d model

# Contact

#### Dimensions



Please contact us if you need a 3d model

Contact

# Circuit diagram







#### Connector



| Housing:         |
|------------------|
| RB-1 928 403 095 |
| Locker:          |
|                  |
| PIN:             |
| 928999-1         |

# **Drive interface**



# Accessories (Lever)







# Accessories (Lever)



1 132 061 028

# Accessories (Lever)



#### **Accessories (Lever)**







# Accessories (Lever)



# Accessories (Lever)



# Accessories (Lever)







# Application examples

Commercial applications such as supermarkets, office buildings and industrial cold rooms

- Mobile applications such as the cooling of trailers or containers
- Roof-mounted system for heating/cooling vehicle interiors
- Air damper actuator for blowers in tractors or agricultural sorting systems
- Flap actuator for electrical appliances

Downloads

You may also be interested in:

To Product