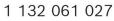

suitable actuating levers.

- Operating mode: S2
- Rotation direction: Left and right rotation
- Nominal voltage: 24 V

#### Contact us!

# **Product Specification**

#### Technical data and performance curve



Nominal power (W): 0,3 Nominal current (A): 0,10 Nominal speed (rpm): 6 Nominal torque (Nm): 0,4 Stall torque (Nm): 0,9 Transmission ratio: 405:1 Degree of protection: IP 40 Signal potentiometer: No





#### Dimensions



Please contact us if you need a 3d model

# Contact

#### Dimensions



Please contact us if you need a 3d model

Contact

# Circuit diagram







#### Connector



| Housing:         |
|------------------|
| RB-1 928 403 095 |
| Locker:          |
|                  |
| PIN:             |
| 928999-1         |

# **Drive interface**



# Accessories (Lever)







# Accessories (Lever)



1 132 061 028

# Accessories (Lever)



#### **Accessories (Lever)**







# Accessories (Lever)



# Accessories (Lever)



# Accessories (Lever)







# Application examples

Commercial applications such as supermarkets, office buildings and industrial cold rooms

- Mobile applications such as the cooling of trailers or containers
- Roof-mounted system for heating/cooling vehicle interiors
- Air damper actuator for blowers in tractors or agricultural sorting systems
- Flap actuator for electrical appliances

Downloads

You may also be interested in:

To Product family: Catalogue