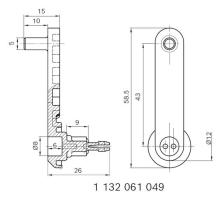

# Accessories (Lever)

# Accessories (Lever)

1 132 061 028

#### **Accessories (Lever)**