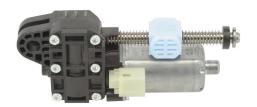

# **AHC-D Spindle drive**

Bosch DC motors with spindle drive are the ideal solution for industrial applications where space is at a premium. The linear drives with high power density are characterized by robustness, durability and precise positioning.

Degree of protection: IP 50
Operating mode: S2 - S3
Linear movement

Nominal voltage: 12 V

#### Technical data and characteristic curve

Nominal power (W): 4,6

Nominal current (A): 3,3

Nominal force (kN): 0,5

Maximum force (kN): 2

Stroke (mm): 82

**Speed (mm/s):** 9,2

Hall Sensor: Ja

#### Features and benefits

- Linear positioning system: for precise adjustment tasks
- Production in accordance with high automotive quality guidelines: for proven quality, high reliability and a long service life
- Also available with Hall sensor: for position and direction of rotation detection
- Operating mode S2 or S3: suitable for short-term or intermittent operation