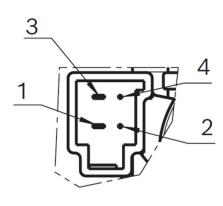

### Connector

## Housing:

Dephi 3023 6652

## Locking:

-

## PIN:

-

Product images and pictures are for demonstration purposes only, the actual product may differ from the picture shown. The quotation drawing is binding.