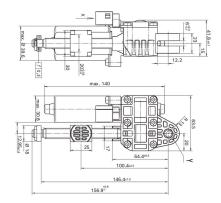

0390203399

# **AHC-D Spindle drive**



Bosch DC motors with spindle drive are the ideal solution for industrial applications where space is at a premium. The linear drives with high power density are characterized by robustness, durability and precise positioning.

Degree of protection: IP 50
Operating mode: S2 - S3
Linear movement

Nominal voltage: 12 V













## **Product information**

#### Technical data and characteristic curve



Nominal power (W): 4,6

Nominal current (A): 3,3

Nominal force (kN): 0,5

Maximum force (kN): 2

Stroke (mm): 82

**Speed (mm/s):** 9,2

Hall Sensor: Ja





## **Dimensions**



Please contact us if you would like a 3D model

Contact us

## Circuit diagram



### Connector



## Housing:

Dephi 3023 6652

## Locking:

-

## PIN:

-

Product images and pictures are for demonstration purposes only, the actual product may differ from the picture shown. The quotation drawing is binding.





#### Features and benefits

- Linear positioning system: for precise adjustment tasks
- Production in accordance with high automotive quality guidelines: for proven quality, high reliability and a long service life
- Also available with Hall sensor: for position and direction of rotation detection
- Operating mode S2 or S3: suitable for short-term or intermittent operation

#### Downloads

You might also be interested in:

To product family: Catalog