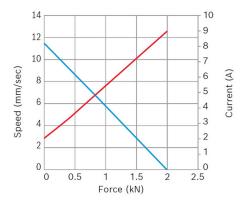

#### Technical data and characteristic curve

Nominal power (W): 4,6

Nominal current (A): 3,3

Nominal force (kN): 0,5

Maximum force (kN): 2

Stroke (mm): 82

**Speed (mm/s):** 9,2

Hall Sensor: Ja