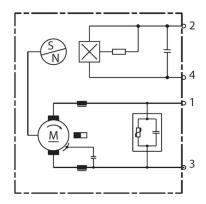

0390203399

# **AHC-D Spindle drive**



Bosch DC motors with spindle drive are the ideal solution for industrial applications where space is at a premium. The linear drives with high power density are characterized by robustness, durability and precise positioning.

Degree of protection: IP 50
Operating mode: S2 - S3
Linear movement

Nominal voltage: 12 V













## **Product information**

#### Technical data and characteristic curve



Nominal power (W): 4,6

Nominal current (A): 3,3

Nominal force (kN): 0,5

Maximum force (kN): 2

Stroke (mm): 82

**Speed (mm/s):** 9,2

Hall Sensor: Ja





## **Dimensions**



Please contact us if you would like a 3D model

Contact us

## Circuit diagram



### Connector



## Housing:

Dephi 3023 6652

## Locking:

-

## PIN:

-

Product images and pictures are for demonstration purposes only, the actual product may differ from the picture shown. The quotation drawing is binding.





#### Features and benefits

- Linear positioning system: for precise adjustment tasks
- Production in accordance with high automotive quality guidelines: for proven quality, high reliability and a long service life
- Also available with Hall sensor: for position and direction of rotation detection
- Operating mode S2 or S3: suitable for short-term or intermittent operation

#### Downloads

You might also be interested in:

To product family: Catalog