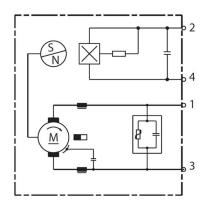

0390203428

# **AHC-D** with hollow shaft



Bosch DC motors with spindle drive are the ideal solution for industrial applications where space is at a premium. The linear drives with high power density are characterized by robustness, durability and precise positioning.

Degree of protection: IP 50
Operating mode: S2 - S3
Linear movement
Nominal voltage: 12 V

Contact us!











## **Product information**

#### Technical data and characteristic curve



Nominal power (W): 7,6

Nominal current (A): 4,5

Nominal speed (rpm): 145

Nominal torque (Nm): 0,5

**Transmission ratio** 18:1

Hall Sensor: Ja

Direction of rotation: Clockwise and counterclockwise

rotation





### **Dimensions**



Please contact us if you would like a 3D model

Contact us

## Circuit diagram



## Connector



## Housing:

Dephi 3023 6652

## Locking:

-

## PIN:

-

Product images and pictures are for demonstration purposes only, the actual product may differ from the picture shown. The quotation drawing is binding.





#### Features and benefits

- Linear positioning system: for precise adjustment tasks
- Production in accordance with high automotive quality guidelines: for proven quality, high reliability and a long service life
- Also available with Hall sensor: for position and direction of rotation detection
- Operating mode S2 or S3: suitable for short-term or intermittent operation

### Downloads

You might also be interested in:

To product family: Catalog