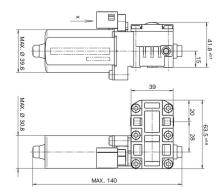

0390203428

# **AHC-D** with hollow shaft



Bosch DC motors with spindle drive are the ideal solution for industrial applications where space is at a premium. The linear drives with high power density are characterized by robustness, durability and precise positioning.

Degree of protection: IP 50
Operating mode: S2 - S3
Linear movement
Nominal voltage: 12 V

Contact us!











## **Product information**

#### Technical data and characteristic curve



Nominal power (W): 7,6

Nominal current (A): 4,5

Nominal speed (rpm): 145

Nominal torque (Nm): 0,5

**Transmission ratio** 18:1

Hall Sensor: Ja

Direction of rotation: Clockwise and counterclockwise

rotation





### **Dimensions**



Please contact us if you would like a 3D model

Contact us

## Circuit diagram



## Connector



## Housing:

Dephi 3023 6652

## Locking:

-

## PIN:

-

Product images and pictures are for demonstration purposes only, the actual product may differ from the picture shown. The quotation drawing is binding.





#### Features and benefits

- Linear positioning system: for precise adjustment tasks
- Production in accordance with high automotive quality guidelines: for proven quality, high reliability and a long service life
- Also available with Hall sensor: for position and direction of rotation detection
- Operating mode S2 or S3: suitable for short-term or intermittent operation

### Downloads

You might also be interested in:

To product family: Catalog