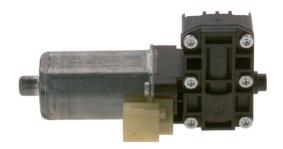

# **AHC-D** with hollow shaft

Bosch DC motors with spindle drive are the ideal solution for industrial applications where space is at a premium. The linear drives with high power density are characterized by robustness, durability and precise positioning.

#### Technical data and characteristic curve

Nominal power (W): 7,6

Nominal current (A): 4,5

Nominal speed (rpm): 145

Nominal torque (Nm): 0,5

**Transmission ratio** 18:1

Hall Sensor: Ja

Direction of rotation: Clockwise and counterclockwise

#### Features and benefits

- Linear positioning system: for precise adjustment tasks
- Production in accordance with high automotive quality guidelines: for proven quality, high reliability and a long service life
- Also available with Hall sensor: for position and direction of rotation detection
- Operating mode S2 or S3: suitable for short-term or intermittent operation