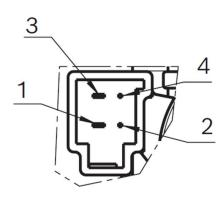

## Connector

## Housing:

Dephi 3023 6652

## Locking:

-

## PIN:

-

Product images and pictures are for demonstration purposes only, the actual product may differ from the picture shown. The quotation drawing is binding.