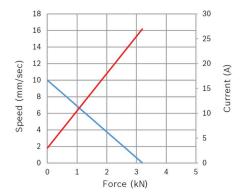

### Technical data and characteristic curve

Nominal power (W): 2,7

Nominal current (A): 5

Nominal force (kN): 0,3

Maximum force (kN): 3,2

Speed (mm/s): 9

**Stroke (mm):** 34,7

Hall Sensor: Ja