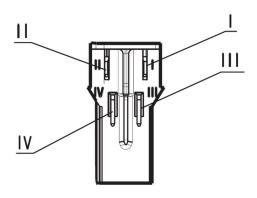

## Connector

## Housing:

TE 968182-1

## Locking:

TE 968183-1

## PIN:

TE JPT 927768-1 (x2)

TE MT III 968052-1 (x2)

Product images and pictures are for demonstration purposes only, the actual product may differ from the picture shown. The quotation drawing is binding.