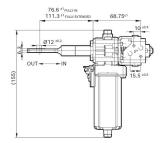

6004RA3645

# **AHC-MS Plunge spindle drive**



Bosch DC motors with spindle drive are the ideal solution for industrial applications where space is at a premium. The linear drives with high power density are characterized by robustness, durability and precise positioning.

Degree of protection: IP 50Operating mode: S2 - S3Linear movement

Nominal voltage: 12 V

Contact us!













## **Product information**

### Technical data and characteristic curve



Nominal power (W): 2,7

Nominal current (A): 5

Nominal force (kN): 0,3

Maximum force (kN): 3,2

Speed (mm/s): 9

**Stroke (mm):** 34,7

Hall Sensor: Ja





### **Dimensions**



Please contact us if you would like a 3D model

Contact us

## Circuit diagram



## Connector



## Housing:

TE 968182-1

## Locking:

TE 968183-1

## PIN:

TE JPT 927768-1 (x2)

TE MT III 968052-1 (x2)

Product images and pictures are for demonstration purposes only, the actual product may differ from the picture shown. The quotation drawing is binding.





### Features and benefits

- Linear positioning system: for precise adjustment tasks
- Production in accordance with high automotive quality guidelines: for proven quality, high reliability and a long service life
- Also available with Hall sensor: for position and direction of rotation detection
- Operating mode S2 or S3: suitable for short-term or intermittent operation

## Downloads

You might also be interested in:

To product