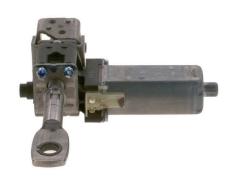

# **AHC-MS Plunge spindle drive**

Bosch DC motors with spindle drive are the ideal solution for industrial applications where space is at a premium. The linear drives with high power density are characterized by robustness, durability and precise positioning.

Degree of protection: IP 50Operating mode: S2 - S3Linear movement

Nominal voltage: 12 V

Contact us!

### Technical data and characteristic curve

Nominal power (W): 2,7

Nominal current (A): 5

Nominal force (kN): 0,3

Maximum force (kN): 3,2

Speed (mm/s): 9

**Stroke (mm):** 34,7

Hall Sensor: Ja

### Features and benefits

- Linear positioning system: for precise adjustment tasks
- Production in accordance with high automotive quality guidelines: for proven quality, high reliability and a long service life
- Also available with Hall sensor: for position and direction of rotation detection
- Operating mode S2 or S3: suitable for short-term or intermittent operation