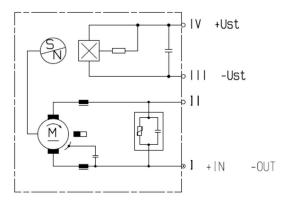

6004RA3645

# **AHC-MS Plunge spindle drive**



Bosch DC motors with spindle drive are the ideal solution for industrial applications where space is at a premium. The linear drives with high power density are characterized by robustness, durability and precise positioning.

Degree of protection: IP 50Operating mode: S2 - S3Linear movement

Nominal voltage: 12 V

Contact us!













## **Product information**

### Technical data and characteristic curve



Nominal power (W): 2,7

Nominal current (A): 5

Nominal force (kN): 0,3

Maximum force (kN): 3,2

Speed (mm/s): 9

**Stroke (mm):** 34,7

Hall Sensor: Ja





### **Dimensions**



Please contact us if you would like a 3D model

Contact us

## Circuit diagram



## Connector



## Housing:

TE 968182-1

## Locking:

TE 968183-1

## PIN:

TE JPT 927768-1 (x2)

TE MT III 968052-1 (x2)

Product images and pictures are for demonstration purposes only, the actual product may differ from the picture shown. The quotation drawing is binding.





### Features and benefits

- Linear positioning system: for precise adjustment tasks
- Production in accordance with high automotive quality guidelines: for proven quality, high reliability and a long service life
- Also available with Hall sensor: for position and direction of rotation detection
- Operating mode S2 or S3: suitable for short-term or intermittent operation

## Downloads

You might also be interested in:

To product family: Catalog