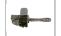

6004RA3645

# **AHC-MS Plunge spindle drive**



Bosch DC motors with spindle drive are the ideal solution for industrial applications where space is at a premium. The linear drives with high power density are characterized by robustness, durability and precise positioning.

Degree of protection: IP 50Operating mode: S2 - S3Linear movement

Nominal voltage: 12 V

Contact us!













## **Product information**

### Technical data and characteristic curve



Nominal power (W): 2,7

Nominal current (A): 5

Nominal force (kN): 0,3

Maximum force (kN): 3,2

Speed (mm/s): 9

**Stroke (mm):** 34,7

Hall Sensor: Ja





### **Dimensions**



Please contact us if you would like a 3D model

Contact us

## Circuit diagram



## Connector



## Housing:

TE 968182-1

## Locking:

TE 968183-1

## PIN:

TE JPT 927768-1 (x2)

TE MT III 968052-1 (x2)

Product images and pictures are for demonstration purposes only, the actual product may differ from the picture shown. The quotation drawing is binding.





### Features and benefits

- Linear positioning system: for precise adjustment tasks
- Production in accordance with high automotive quality guidelines: for proven quality, hig