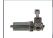

# **AHC-MS Plunge spindle drive**

Bosch DC motors with spindle drive are the ideal solution for industrial applications where space is at a premium. The linear drives with high power density are characterized by robustness, durability and precise positioning.

Degree of protection: IP 50Operating mode: S2 - S3Linear movement

Nominal voltage: 12 V

Contact us!